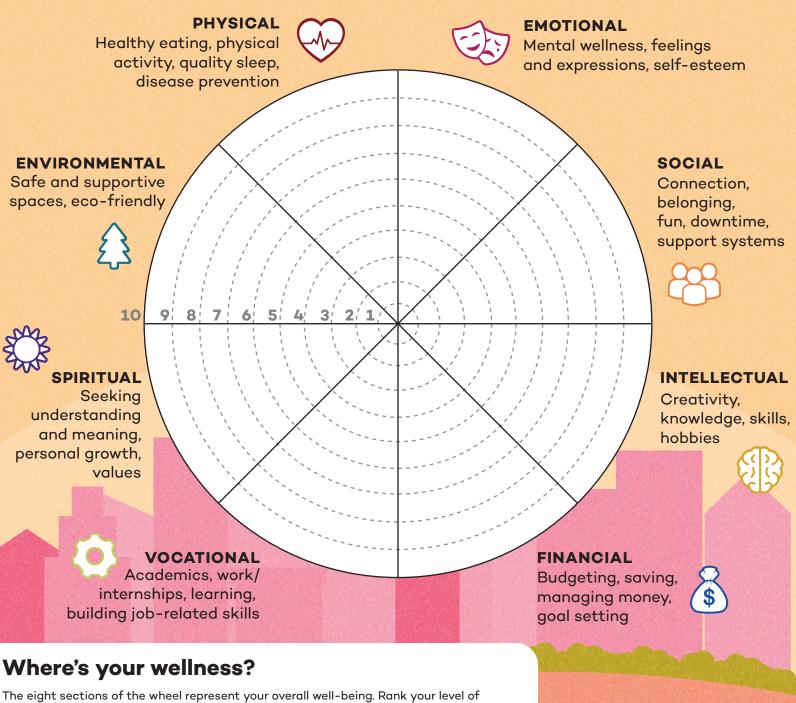

## Northwestern Wellness Wheel

satisfaction with each dimension out of 10. 1 means you are struggling or feel unfulfilled in that dimension currently and 10 means you are thriving with that dimension and don't think it needs any improvement. Go with your gut on this one.

Color the number of spaces on the wheel that match your ranking, starting from the inside and working out. Once you're done, you'll have a holistic picture of what wellness areas you're feeling good about, and where you could use a little more support. Check out our **Wellness at Northwestern website** for how you can build up each area of wellness!