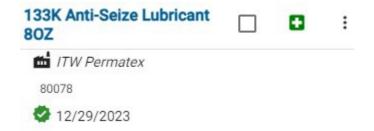

### The card will display:

- Product Name
- Manufacturer Name
- Product Code (if applicable)
- Date Verified
- Green Emergency Cross Icon
- 3 Vertical Dots

# **PRODUCTS:**

The green emergency cross icon will display:

- Emergency Information
- First Aid

The 3 vertical dots will display:

- PDF of SDS
- Emergency Overview
- Label (if available)