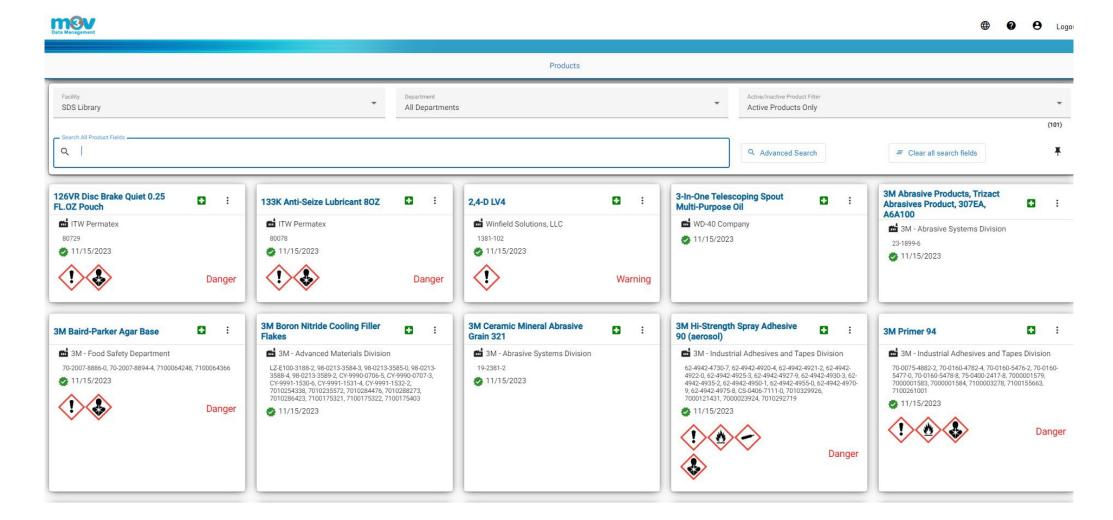

# **PRODUCTS:**

Products display as cards. The cards can be sorted as Ascending or Descending for the following categories:

- Name
- Manufacturer
- Verification Date

### The card will display:

- Product Name
- Manufacturer Name
- Product Code (if applicable)
- Date Verified
- Green Emergency Cross Icon
- 3 Vertical Dots

# **PRODUCTS:**

The green emergency cross icon will display:

- Emergency Information
- First Aid

The 3 vertical dots will display:

- PDF of SDS
- Emergency Overview
- Label (if available)