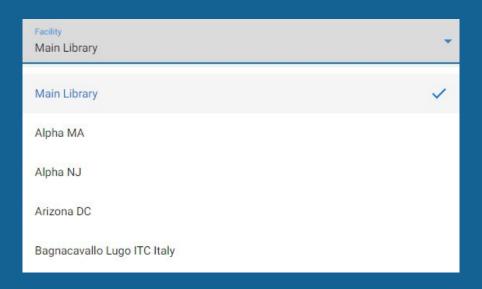

# **SEARCH FOR A PRODUCT / SDS:**

Find a facility by clicking on the drop down menu in the "Facility" field

In the "Search All Product Fields" window; enter Product Name, Manufacturer Name, Manufacturer Product ID, etc. You may even search for partial words or phrases and as you type, the search results narrow and shrink For example; you could search for Windex Original Glass Cleaner by entering "Win" or "Glass"