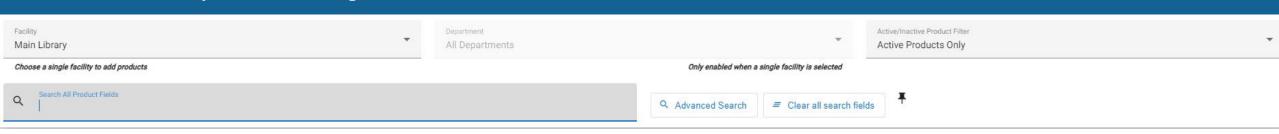

# **SEARCH FOR A PRODUCT / SDS:**

Find a facility by clicking on the drop down menu in the "Facility" field

In the "Search All Product Fields" window; enter Product Name, Manufacturer Name, Manufacturer Product ID, etc. You may even search for partial words or phrases and as you type, the search results narrow and shrink For example; you could search for Windex Original Glass Cleaner by entering "Win" or "Glass"

You have the ability to select a department, if needed, or Active/Inactive Products