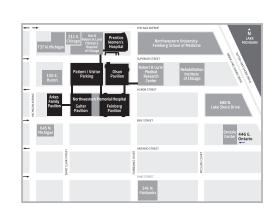

| Chicago Campus (S    | treeterville)    |
|----------------------|------------------|
| Northwestern         |                  |
| Corporate Health and |                  |
| 676 North Saint (    |                  |
| Suite 90             | 0                |
| Chicago, Illinoi     | is 60611         |
| 312-926-8282 TEL     | 312-926-1787 FAX |
|                      |                  |