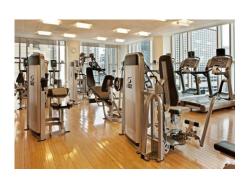

### **Fitness Center**

- The latest Life Fitness cardiovascular equipment featuring Individual LCD touchscreen entertainment consoles with more than 50 TV stations to choose from
- A variety of Cybex Eagle Machines and Free Motion Cables
- Precor AMT Motion Trainer and EFX Elliptical
- Power Plate accelerated vibration training
- Floor to ceiling windows offering spectacular views of Chicago's Magnificent Mile
- Eucalyptus steam room
- Full Amenity locker room