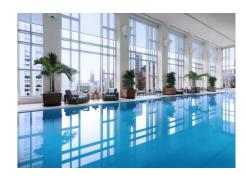

#### Pool

- Heated Half-Olympic-length indoor lap pool
- Outdoor sundeck overlooking the beautiful city landscape
- Exclusive spa menu offering health conscious cuisine
- Jacuzzi encased in floor to ceiling windows flooded with natural light
- ADA-compliant chair lift