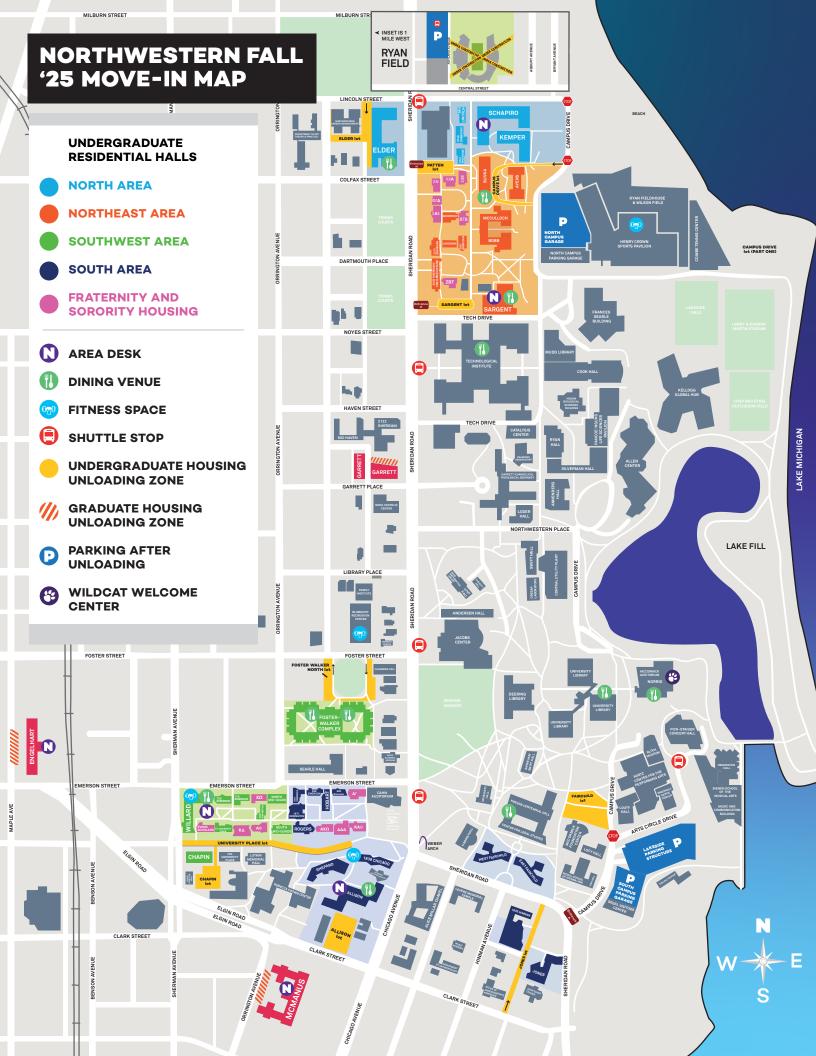

## UNDERGRADUATE UNLOADING ZONES FOR NEW STUDENTS

**SEPTEMBER 9, 2025** | Head to these unloading zones for your 25-minute move-in appointment.

| RESIDENCE HALL/<br>RESIDENTIAL<br>COLLEGE | UNLOADING<br>ZONE       | ADDRESS FOR GPS                             | NOTES                                                                                                                                       |
|-------------------------------------------|-------------------------|---------------------------------------------|---------------------------------------------------------------------------------------------------------------------------------------------|
| 584 Lincoln                               | Patten Lot              | 2343 Sheridan Road,<br>Evanston, IL 60201   | Look for a purple sign reading<br>Northwestern Entrance N                                                                                   |
| 626 Emerson                               | University Place<br>Lot | 700 University Place,<br>Evanston, IL 60208 | Unload from the parking spaces or along the curb near your building                                                                         |
| 630 Emerson                               | University Place<br>Lot | 700 University Place,<br>Evanston, IL 60208 | Unload from the parking spaces or along the curb near your building                                                                         |
| 636 Emerson                               | University Place<br>Lot | 700 University Place,<br>Evanston, IL 60208 | Unload from the parking spaces or along the curb near your building                                                                         |
| 640 Emerson                               | University Place<br>Lot | 700 University Place,<br>Evanston, IL 60208 | Unload from the parking spaces or along the curb near your building                                                                         |
| 710 Emerson                               | University Place<br>Lot | 700 University Place,<br>Evanston, IL 60208 | Unload from the parking spaces or along the curb near your building                                                                         |
| 720 Emerson<br>(Sigma Alpha Iota)         | Chapin Lot              | 750 University Place,<br>Evanston, IL 60208 | Enter University Place, then turn right into the lot just past Chapin Hall                                                                  |
| 717 University Place                      | Chapin Lot              | 750 University Place,<br>Evanston, IL 60208 | Enter University Place, then turn right into the lot just past Chapin Hall                                                                  |
| 1835 Hinman                               | Jones Lot               | Near 453 Clark St.,<br>Evanston, IL 60208   | Enter the alley on the north side of Clark St.<br>Continue north to the unloading zone. The<br>alley is east of Hinman and west of Sheridan |
| 1838 Chicago                              | University Place<br>Lot | 700 University Place,<br>Evanston, IL 60208 | Unload from the parking spaces or along the curb near your building                                                                         |
| 1856 Orrington                            | Chapin Lot              | 750 University Place,<br>Evanston, IL 60208 | Enter University Place, then turn right into the lot just past Chapin Hall                                                                  |
| 1871 Orrington                            | University Place<br>Lot | 700 University Place,<br>Evanston, IL 60208 | Unload from the parking spaces or along the curb near your building                                                                         |

| RESIDENCE HALL/<br>RESIDENTIAL<br>COLLEGE | UNLOADING<br>ZONE            | ADDRESS FOR GPS                                | NOTES                                                                                                                                              |
|-------------------------------------------|------------------------------|------------------------------------------------|----------------------------------------------------------------------------------------------------------------------------------------------------|
| 2303 Sheridan                             | Sargent Lot                  | 2245 Sheridan Road,<br>Evanston, IL 60208      | Look for a purple sign reading<br>Northwestern Entrance H                                                                                          |
| 2307 Sheridan                             | Sargent Lot                  | 2245 Sheridan Road,<br>Evanston, IL 60208      | Look for a purple sign reading<br>Northwestern Entrance H                                                                                          |
| 2313 Sheridan                             | Sargent Lot                  | 2245 Sheridan Road,<br>Evanston, IL 60208      | Look for a purple sign reading<br>Northwestern Entrance H                                                                                          |
| 2347 Sheridan                             | Patten Lot                   | 2343 Sheridan Road,<br>Evanston, IL 60201      | Look for a purple sign reading<br>Northwestern Entrance J                                                                                          |
| 2349 Sheridan                             | Patten Lot                   | 2343 Sheridan Road,<br>Evanston, IL 60201      | Look for a purple sign reading<br>Northwestern Entrance J                                                                                          |
| Allison                                   | Allison Lot                  | 619 Clark Street,<br>Evanston, IL 60208        | Lot is also labeled as Northwestern Lot<br>#226. Entrance is on the north side of<br>Clark, east of Sherman and Orrington and<br>west of Sheridan. |
| Ayers                                     | Campus Drive                 | 2400 N. Campus<br>Drive, Evanston, IL<br>60208 | Turn right at the second stop sign to enter the unloading zone between Kemper, Ayers, and Slivka.                                                  |
| Chapin                                    | Chapin Lot                   | 750 University Place,<br>Evanston, IL 60208    | Enter University Place, then turn right into the lot just past Chapin Hall                                                                         |
| East Fairchild                            | Fairchild Alley/<br>Locy Lot | 1850 Campus Drive,<br>Evanston, IL 60208       | Turn into campus near the Entrance A sign, near the Segal Visitors Center, then turn left into the lot at the stop sign                            |
| Elder                                     | Elder Lot                    | 610 Lincoln Street,<br>Evanston, IL 60208      | Enter from the north on Lincoln Street                                                                                                             |
| Foster Walker                             | Foster Walker<br>North Lot   | 650 Foster Street,<br>Evanston, IL 60208       | Unload from the driveway and parking lot on the north side of the building                                                                         |
| Goodrich                                  | Patten Lot                   | 2343 Sheridan Road,<br>Evanston, IL 60201      | Look for a purple sign reading<br>Northwestern Entrance J                                                                                          |
| Hobart                                    | University Place<br>Lot      | 700 University Place,<br>Evanston, IL 60208    | Unload from the parking spaces or along the curb near your building                                                                                |
| Jones                                     | Jones Lot                    | Near 453 Clark St.,<br>Evanston, IL 60208      | Enter the alley on the north side of<br>Clark St. Continue north to the unloading<br>zone. The alley is east of Hinman and<br>west of Sheridan     |

| RESIDENCE HALL/<br>RESIDENTIAL<br>COLLEGE | UNLOADING<br>ZONE            | ADDRESS FOR GPS                                | NOTES                                                                                                                       |
|-------------------------------------------|------------------------------|------------------------------------------------|-----------------------------------------------------------------------------------------------------------------------------|
| Kemper                                    | Campus Drive                 | 2400 N. Campus<br>Drive, Evanston, IL<br>60208 | Turn right at the second stop sign to enter the unloading zone between Kemper, Ayers, and Slivka.                           |
| Lindgren                                  | Sargent Lot                  | 2245 Sheridan Road,<br>Evanston, IL 60208      | Enter on the east side of Sheridan, north of Tech Drive. Look for a purple sign reading Northwestern Entrance H.            |
| McCulloch                                 | Sargent Lot                  | 2245 Sheridan Road,<br>Evanston, IL 60208      | Look for a purple sign reading<br>Northwestern Entrance H.                                                                  |
| North Mid-Quads                           | University Place<br>Lot      | 700 University Place,<br>Evanston, IL 60208    | Unload from the parking spaces or along the curb near your building                                                         |
| Rogers House                              | University Place<br>Lot      | 700 University Place,<br>Evanston, IL 60208    | Unload from the parking spaces or along the curb near your building                                                         |
| Sargent                                   | Sargent Lot                  | 2245 Sheridan Road,<br>Evanston, IL 60208      | Look for a purple sign reading<br>Northwestern Entrance H                                                                   |
| Schapiro                                  | Patten Lot                   | 2343 Sheridan Road,<br>Evanston, IL 60208      | Look for a purple sign reading<br>Northwestern Entrance J                                                                   |
| Shepard Hall                              | University Place<br>Lot      | 700 University Place,<br>Evanston, IL 60208    | Unload from the parking spaces or along the curb near your building                                                         |
| Slivka                                    | Campus Drive                 | 2400 N. Campus<br>Drive, Evanston, IL<br>60208 | Turn right at the second stop sign to enter<br>the unloading zone between Kemper,<br>Ayers, and Slivka.                     |
| South Mid-Quads                           | University Place<br>Lot      | 700 University Place,<br>Evanston, IL 60208    | Unload from the parking spaces or along the curb near your building                                                         |
| West Fairchild                            | Fairchild Alley/<br>Locy Lot | 1850 Campus Drive,<br>Evanston, IL 60208       | Turn into campus at the Entrance A sign,<br>near the Segal Visitors Center, then turn<br>left into the lot at the stop sign |
| Willard                                   | Chapin Lot                   | 750 University Place,<br>Evanston, IL 60208    | Enter University Place, then turn right into the lot just past Chapin Hall.                                                 |

## PARKING OUTSIDE OF UNLOADING

Outside of your unloading time, parking will be available in four campus lots:

| PARKING LOCATION                                                                               | ADDRESS                                  |  |
|------------------------------------------------------------------------------------------------|------------------------------------------|--|
| North Campus Parking Garage                                                                    | 2311 N. Campus Drive, Evanston, IL 60208 |  |
| South Campus Parking Garage                                                                    | 1847 Campus Drive, Evanston, IL 60208    |  |
| Lakeside Parking Structure                                                                     | 1 Arts Circle Drive, Evanston, IL 60208  |  |
| Ryan Field West Parking  *Shuttle service from Ryan Field to the main campus will be available | 2742 Ashland Avenue, Evanston, IL 60208  |  |

## NEED ASSISTANCE? VISIT YOUR AREA DESK

| AREA DESK LOCATIONS OPEN 24/7                                                                                               | BUILDINGS SERVED                                                                                                                                                                      |
|-----------------------------------------------------------------------------------------------------------------------------|---------------------------------------------------------------------------------------------------------------------------------------------------------------------------------------|
| North Area Desk at Schapiro<br>560 Lincoln, Evanston, IL 60208<br>(847) 467-5802<br>NorthAreaDesk@northwestern.edu          | 2347 Sheridan, 2349 Sheridan, Elder,<br>Kemper, Schapiro                                                                                                                              |
| Northeast Area Desk at Sargent<br>2245 Sheridan, Evanston, IL 60208<br>(847) 467-5801<br>NortheastAreaDesk@northwestern.edu | 2303 Sheridan, 2307 Sheridan, 2313 Sheridan,<br>Ayers, Bobb-McCulloch, Lindgren, Goodrich,<br>Sargent, Slivka                                                                         |
| South Area Desk at Allison<br>1820 Chicago, Evanston, IL 60208<br>(847) 467-5800<br>SouthAreaDesk@northwestern.edu          | 1838 Chicago, 1871 Orrington, 636 Emerson,<br>626 Emerson, 640 Emerson, 1835 Hinman, Allison,<br>East Fairchild (CRC), Hobart (WRC), Jones, Rogers,<br>Shepard, West Fairchild (ISRC) |
| Southwest Area Desk at Willard<br>1865 Sherman, Evanston, IL 60208<br>(847) 491-2341<br>SouthwestAreaDesk@northwestern.edu  | 710 Emerson, 720 Emerson (SAI), 1856 Orrington,<br>717 University Place, Chapin, Foster Walker,<br>North Mid-Quads (PARC), South Mid-Quads (Shepard RC),<br>Willard                   |