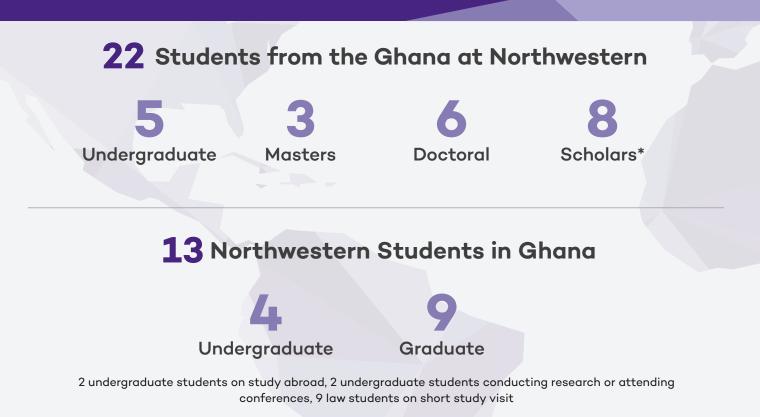

## NORTHWESTERN AND GHANA 2023-2024

Northwestern International Relations



## **PROGRAMS AND PARTNERSHIPS**

## Kellogg School of Management

**University of Ghana:** The Global Poverty Research Lab (GPLR's) engages in research focused on understanding and finding solutions to poverty issues around the world. GPRL's Ghana Cluster encompasses a range of studies, capacity-building efforts, and policy initiatives aimed at understanding and promoting development in Ghana. A focus is on large-scale impact evaluations of programs relating to agriculture, education, health, livelihood, and social protection.

## Weinberg College of Arts and Sciences

University of Ghana: Cooperative Agreement



Alumni based in Ghana Office of the Vice President for International Relations 1800 Sherman Ave, Suite 4-700, Evanston, IL 60201 international@northwestern.edu / (847) 467-491