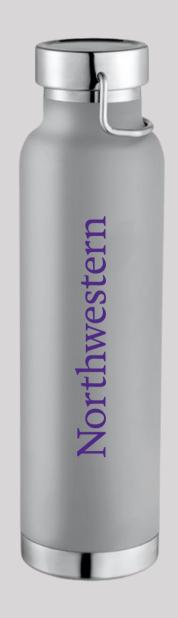

## COPPER VACUUM \$13 INSULATED BOTTLE

22oz, with purple Northwestern wordmark

Contact: Janka Pieper j-pieper@northwestern.edu