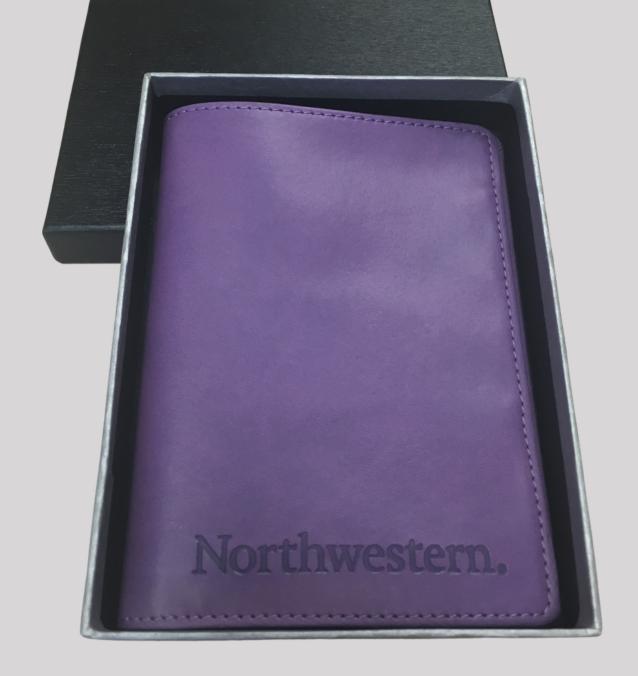

### LEATHER \$30 PASSPORT COVER

With Northwestern wordmark

Contact: Janka Pieper j-pieper@northwestern.edu