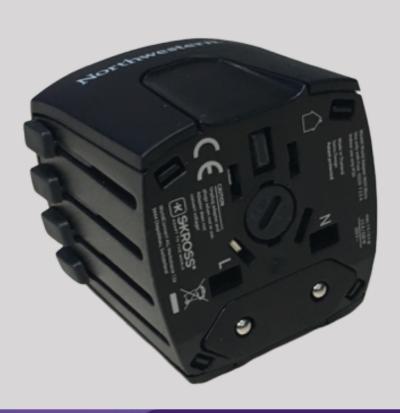

### SKROSS UNIVERSAL TRAVEL ADAPTER

With Northwestern wordmark

\$20

Contact: Janka Pieper j-pieper@northwestern.edu