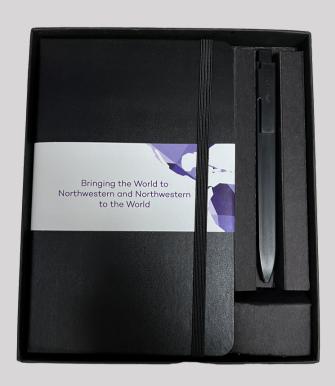

# NOTEBOOK AND PEN GIFT SET

\$30

With Northwestern University wordmark

Contact: Janka Pieper j-pieper@northwestern.edu