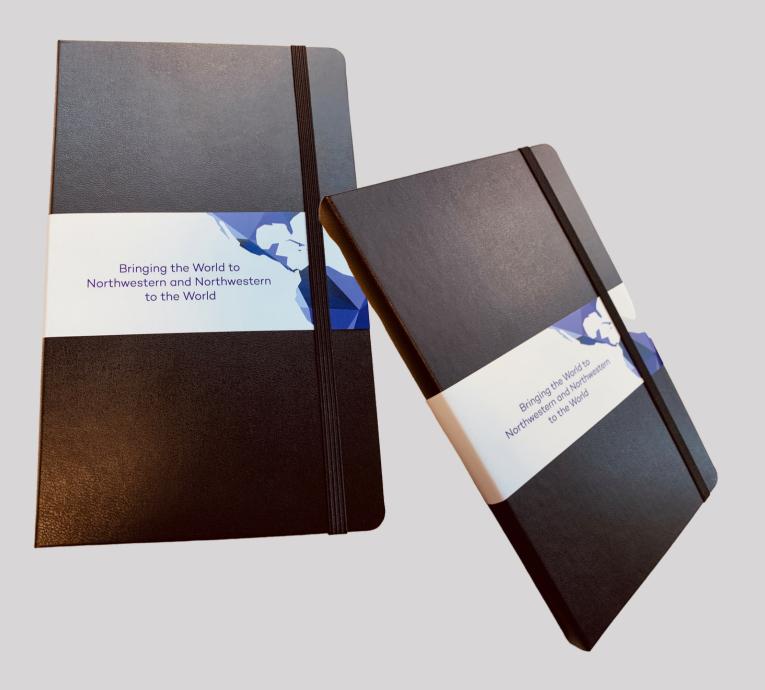

#### MOLESKINE NOTEBOOK

\$25

With Northwestern wordmark and branded belly band | Dimensions: 5"x8.5"

Contact: Janka Pieper j-pieper@northwestern.edu

### THIN MOLESKINE \$10 NOTEBOOK

With Northwestern wordmark and branded belly band | Dimensions: 5"x8.5"

Contact: Janka Pieper j-pieper@northwestern.edu