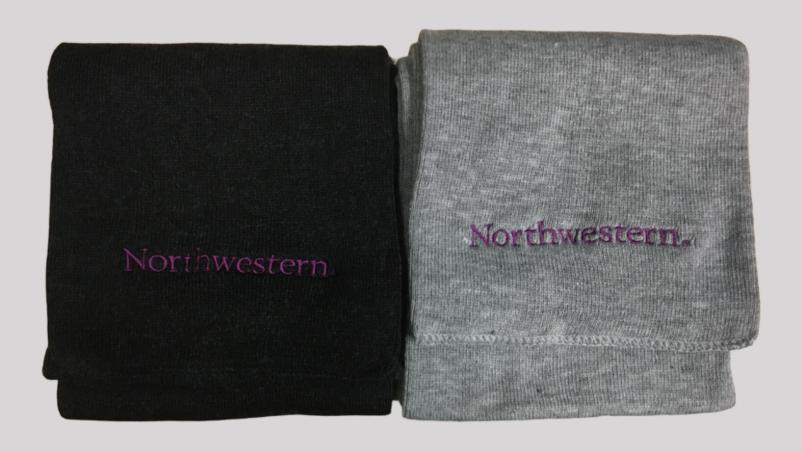

### KNIT SCARVES

\$20

With purlple Northwestern Wordmark Black or Grey

Contact: Janka Pieper j-pieper@northwestern.edu