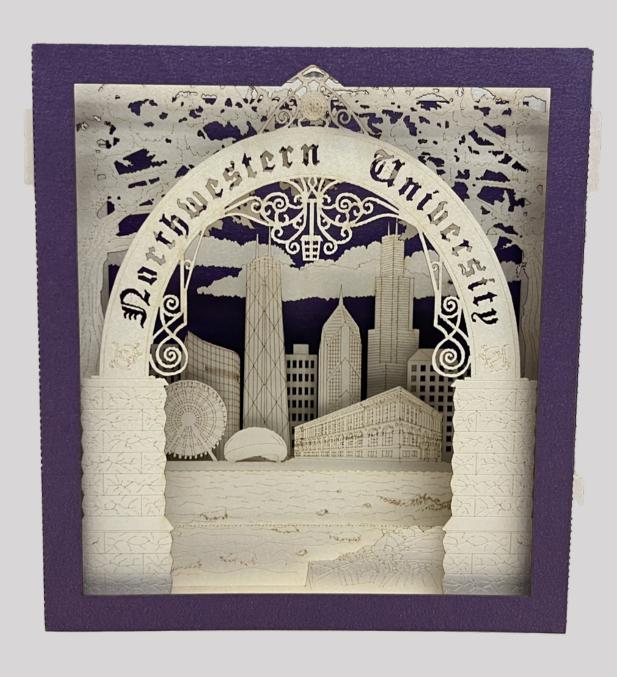

### NORTHWESTERN \$14 + CHICAGO POP UP CARD

Dimensions: 10cm x 10cm, handmade in Ukraine

Contact: Janka Pieper j-pieper@northwestern.edu