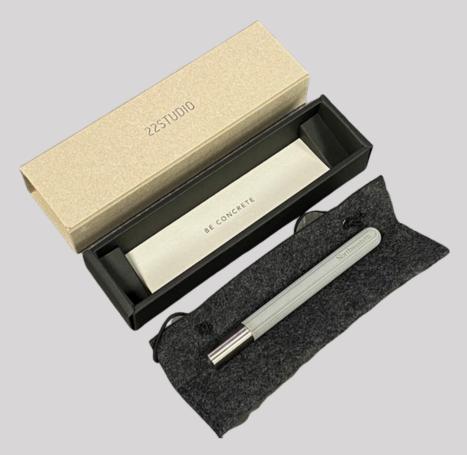

#### **CEMENT PEN**

\$75

Designed by Kellogg Alumnus | with Global N on cap and Northwestern wordmark on pen

Contact: Janka Pieper j-pieper@northwestern.edu