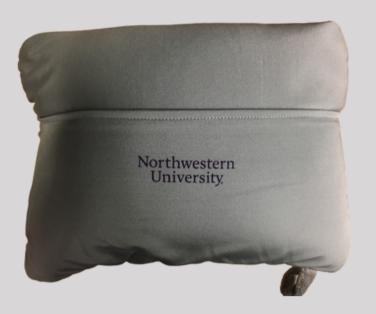

### COLLAPSIBLE NECK PILLOW

\$10

With purple Northwestern University wordmark

Contact: Janka Pieper j-pieper@northwestern.edu