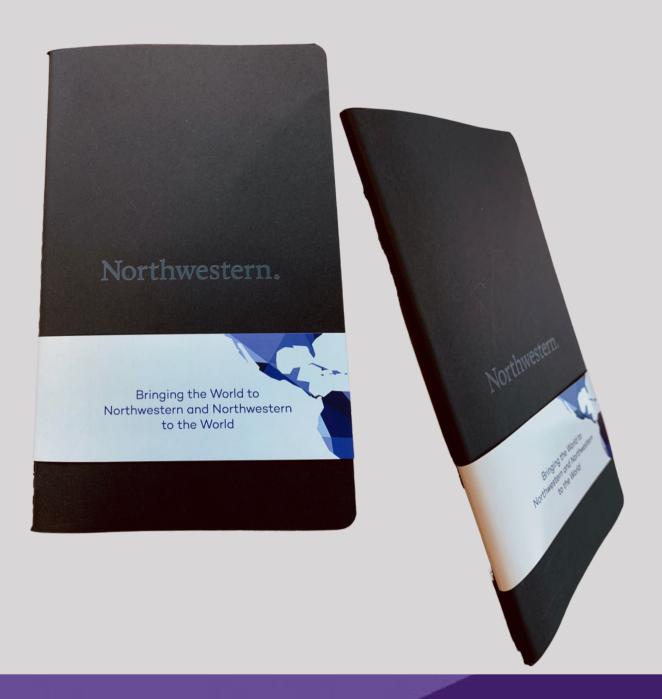

#### MOLESKINE NOTEBOOK

\$25

With Northwestern wordmark and branded belly band | Dimensions: 5"x8.5"

Contact: Janka Pieper j-pieper@northwestern.edu

### THIN MOLESKINE \$10 NOTEBOOK

With Northwestern wordmark and branded belly band | Dimensions: 5"x8.5"

Contact: Janka Pieper j-pieper@northwestern.edu