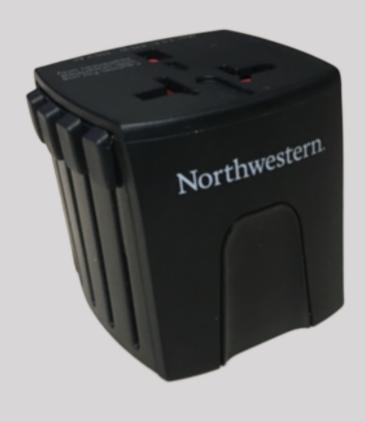

### SKROSS UNIVERSAL TRAVEL ADAPTER

With Northwestern wordmark

\$20

Contact: Janka Pieper j-pieper@northwestern.edu