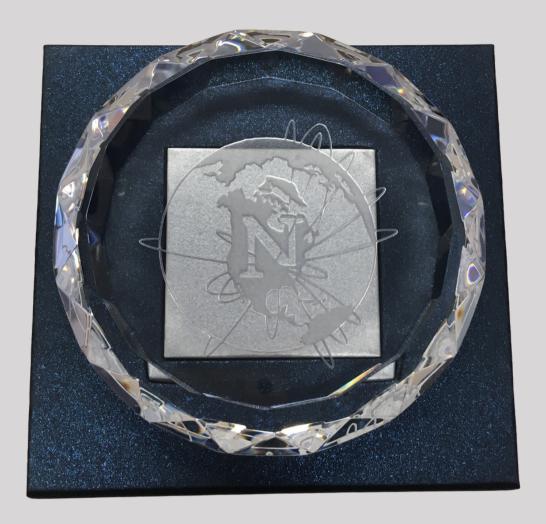

### KALEIDOSCOPE PAPERWEIGHT

\$35

With Global N design

Contact: Janka Pieper j-pieper@northwestern.edu