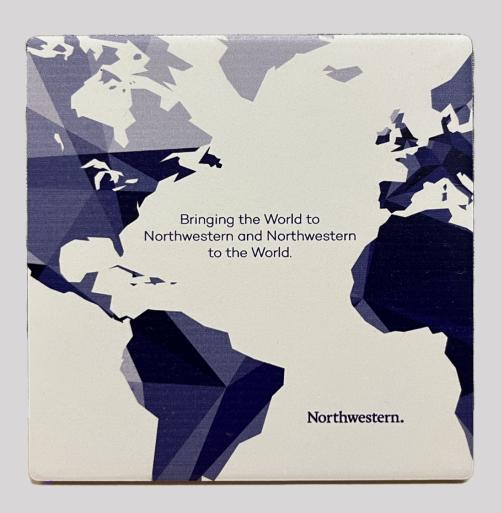

### SQUARE ABSORBENT STONE COASTER

Dimensions 4.25"x4.25

\$ 2.50

Contact: Janka Pieper j-pieper@northwestern.edu