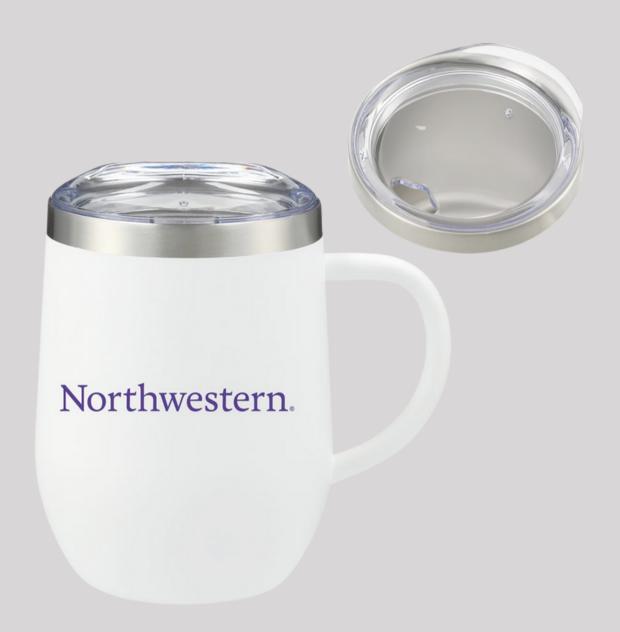

## COPPER VACUUM \$14 INSULATED MUG

12oz, with purple Northwestern wordmark

Contact: Janka Pieper j-pieper@northwestern.edu