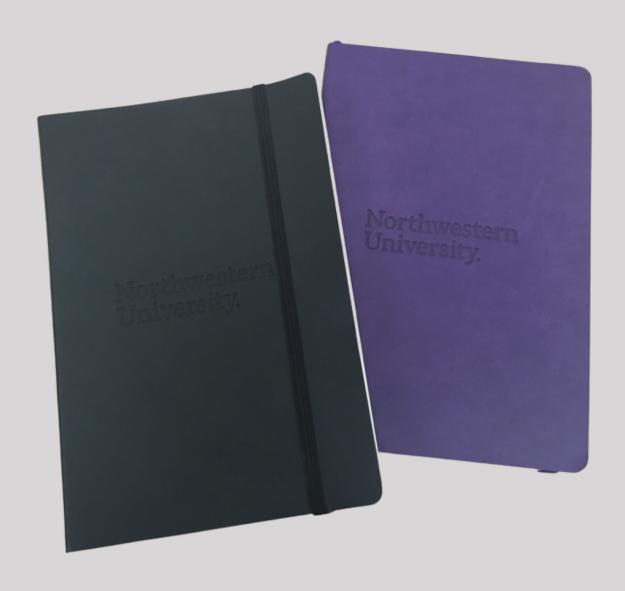

### SOFT NOTEBOOKS

\$5.75

With Northwestern University wordmark | Purple or Black | Dimensions: 5 1/8" x 8 1/4"

Contact: Janka Pieper j-pieper@northwestern.edu