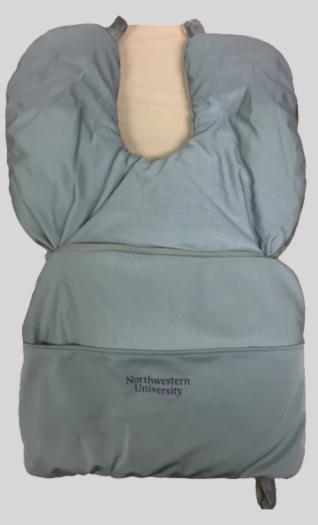

### COLLAPSIBLE NECK PILLOW

\$10

With purple Northwestern University wordmark

Contact: Janka Pieper j-pieper@northwestern.edu