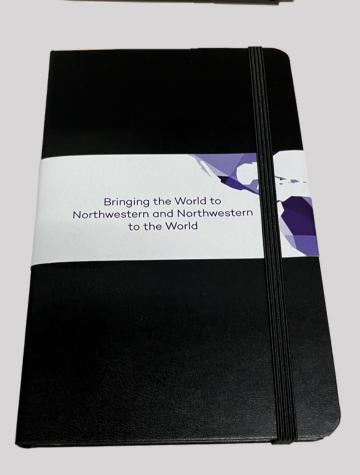

#### MOLESKINE NOTEBOOK

\$25

With Northwestern wordmark and branded belly band | Dimensions: 5"x8.5"

Contact: Janka Pieper j-pieper@northwestern.edu