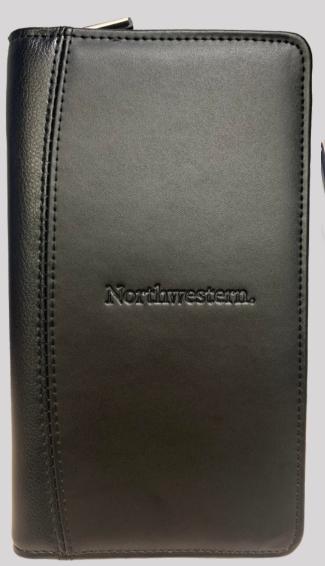

### SAMSONITE PASSPORT BOOK

\$30

With Northwestern wordmark

Contact: Janka Pieper j-pieper@northwestern.edu