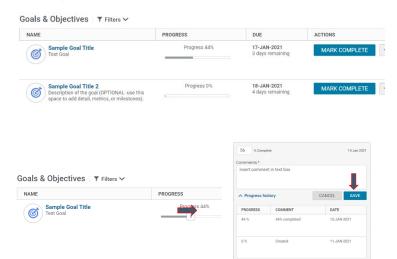

- 2. You can track progress by adding comments that you've finished a milestone or task. Scroll down the page to the Goals section to see your list of goals. From here you have two options:
  - a. Option 1: Stay on this page and slide the percentage bar next to a goal title to indicate how much progress has been made. A pop-up will appear and ask for comments related to your progress (required). Within the popup, enter your comments and press SAVE.

## myHR Learn Learning | Performance | Leadership

b. Option 2: Click on the title of a goal, and a full page version of the goal and details will open in a new window. If you scroll down you can update the progress completion and enter comments and press SAVE.