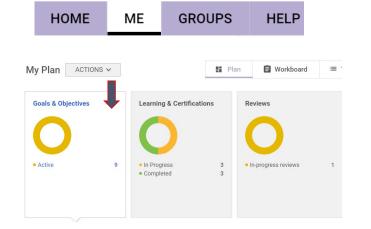

Login to myHR Learn at learn.northwestern.edu

- 1. Click the **ME** tab along the purple bar at the top of the homepage
- Click on the Goals & Objectives Section and then click on ACTIVE. You can also use Filters to get to Active Goals