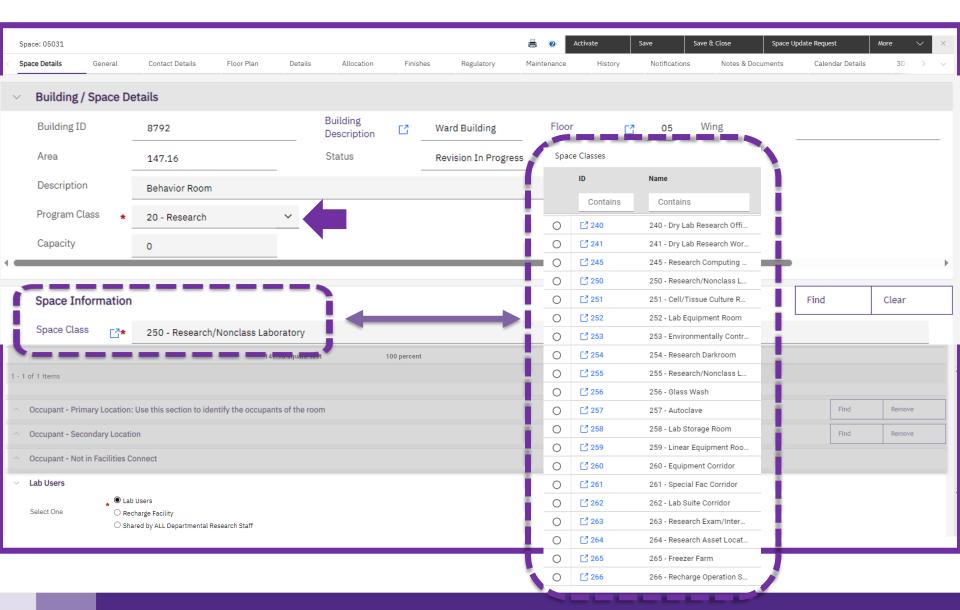

#### Validation completion steps for an OFFICE – Program Class

| Space: 00284D                        |                   |                         |                   |                 |                      |           |                      |             |                     |               | 8 0               | Activate         | Save    | Save & Close | Space Update Requ | Jest    | More 🔨  | ~ × |
|--------------------------------------|-------------------|-------------------------|-------------------|-----------------|----------------------|-----------|----------------------|-------------|---------------------|---------------|-------------------|------------------|---------|--------------|-------------------|---------|---------|-----|
| Space Details                        | General           | Contact Details         | Floor Plan        | Details         | Allocation           | Finishes  | Regulatory           | Maintenance | History             | Notifications | Notes & Documents | Calendar Details | 3D Mode | l Calendar   | Includes          | Reports |         |     |
| <ul> <li>Building / Space</li> </ul> | e Details         |                         |                   |                 |                      |           |                      |             |                     |               |                   |                  |         |              |                   |         |         |     |
| Building ID                          |                   | 8844                    |                   |                 | Building Description | C         | 2020 Ridge           | Floor       | C                   | 02            | Wing              |                  |         |              | Room Number       |         | 00284D  |     |
| Area                                 |                   | 93.89                   |                   |                 | Status               |           | Revision In Progress |             |                     |               |                   |                  |         |              |                   |         |         | -   |
| Description                          |                   | Workstation             | de ser de         |                 |                      |           |                      |             |                     |               |                   |                  |         |              |                   |         |         |     |
| Program Class                        |                   | ) - Program Co          | ae neeas          | to be ent       | erea                 |           |                      |             |                     |               |                   |                  |         |              |                   |         |         |     |
| Capacity                             | 10                | 0 - Instruction         |                   |                 |                      |           |                      |             |                     |               |                   |                  |         |              |                   |         |         |     |
| <ul> <li>Space Informa</li> </ul>    | tion 20           | ) - Research            |                   |                 |                      |           |                      |             |                     |               |                   |                  |         |              |                   | Find    | Clear   |     |
| Space Class                          |                   | ) - Public Serv         | ice               |                 |                      |           |                      |             |                     |               |                   |                  |         |              |                   |         |         |     |
|                                      |                   |                         |                   |                 |                      |           |                      |             |                     |               |                   |                  |         |              |                   |         |         | _   |
| <ul> <li>Department As</li> </ul>    | E/                | 0 - Academic S          |                   |                 | • •                  |           |                      |             |                     |               |                   |                  |         |              |                   |         |         |     |
| Space Level Allocation               |                   | 0 - Student Sei         | Nices             |                 |                      |           |                      |             |                     |               |                   |                  |         |              |                   |         | C ⊻ ≡   | \$  |
| Organization Nat                     | <sup>me</sup> 60  | 0 - Institutiona        | al Support        |                 |                      |           | itatus<br>Active     |             |                     |               |                   |                  |         |              |                   |         |         |     |
| . 1820200                            | 7                 | 0 - Operations          | And Maint         | enance o        | of Plant             | percent y | kouve                |             |                     |               |                   |                  |         |              |                   |         |         |     |
| 1 - 1 of 1 items                     | 80                | ) - Vacant              |                   |                 |                      |           |                      |             |                     |               |                   |                  |         |              |                   |         |         |     |
|                                      |                   | Auxiliant Fr            | torprisos         |                 |                      |           |                      |             |                     |               |                   |                  |         |              |                   |         |         |     |
|                                      |                   | Use this section to ide | entify the occupa | nts of the roon | n                    |           |                      |             |                     |               |                   |                  |         |              |                   | Find    | Remove  |     |
| People - Primary Loci                |                   | Title                   | Re                | ports To        | HR Departn           | nent Name | HR Dept ID           | Email       |                     | Work Phone    |                   |                  |         |              |                   |         | 0 ¥     | 103 |
|                                      | ton,Patrick R     | Manager of Spa          |                   | zyb,Kevin J     | Facilities N         |           | 047400               |             | ck.eaton@northweste |               |                   |                  |         |              |                   |         |         |     |
|                                      |                   |                         |                   |                 |                      |           |                      |             |                     |               |                   |                  |         |              |                   |         |         |     |
| Items per page: 10                   | ✓ 1 - 1           | of 1 items              |                   |                 |                      |           |                      |             |                     |               |                   |                  |         |              |                   | 1 ∨ of1 | pages 4 | •   |
| <ul> <li>Occupant - Sec</li> </ul>   | ondary Locat      | lion                    |                   |                 |                      |           |                      |             |                     |               |                   |                  |         |              |                   | Find    | Remove  |     |
| People Query                         |                   |                         |                   |                 |                      |           |                      |             |                     |               |                   |                  |         |              |                   |         | <br>C   | 6   |
| I ! Name                             |                   | Title                   | Re                | ports To        | HR Departm           | nent Name | HR Dept ID           | Email       |                     | Work Phone    |                   |                  |         |              |                   |         |         |     |
|                                      |                   |                         |                   |                 |                      |           |                      | No          | data to display     |               |                   |                  |         |              |                   |         |         |     |
|                                      |                   |                         |                   |                 |                      |           |                      |             |                     |               |                   |                  |         |              |                   |         |         |     |
| <ul> <li>Occupant - Not</li> </ul>   | t in Facilities ( | Connect                 |                   |                 |                      |           |                      |             |                     |               |                   |                  |         |              |                   |         |         |     |
| Unnamed Occupa                       | ant               |                         |                   |                 |                      |           |                      |             | ~                   |               |                   |                  |         |              |                   |         |         |     |
|                                      |                   |                         |                   |                 |                      |           |                      |             |                     |               |                   |                  |         |              |                   |         |         |     |