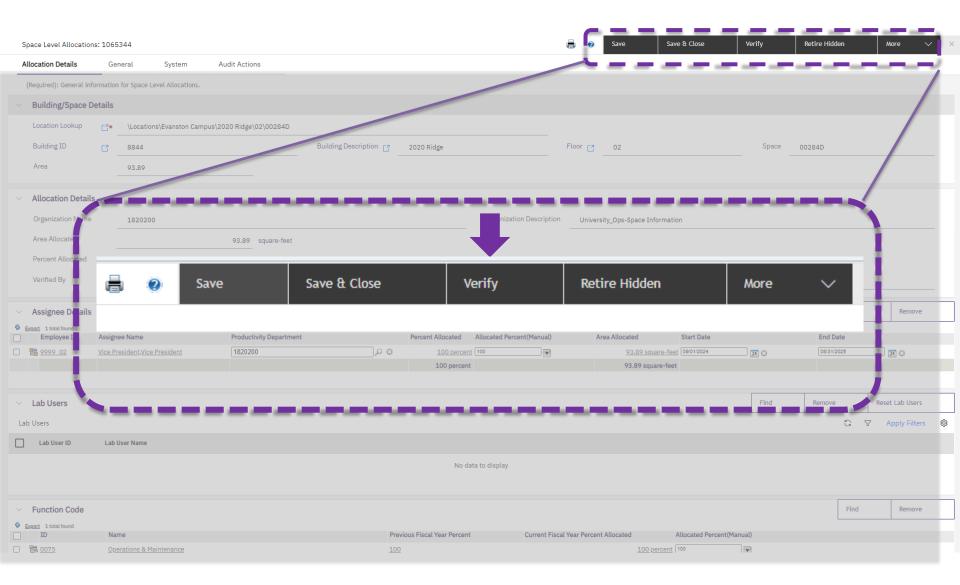

#### **New Look to Space Record Pages**

- FC was updated in March '25.
  - Functionality and location of buttons are in same location. Theme/look has changed
  - > "Blue links" is a selectable link to move/open to different pages
  - Graphical floor plan viewer has been updated (see training materials)
  - On the Assignee/Lab-User/Function code verification page, a new warning will prompt user if the Percentages are left at <u>0%</u>.
    - Space record will not validate until percentage is corrected

#### New Look to Space Record Pages

| Sp                                         | ace Level Allocation    | s: 1065     | 009                          |             |                | <b>a</b>                     | 0                 | Save           | Save & Close           | Verify | Retire Hid | den                | More                 | $\sim$ | ×      |       |              |        |   |
|--------------------------------------------|-------------------------|-------------|------------------------------|-------------|----------------|------------------------------|-------------------|----------------|------------------------|--------|------------|--------------------|----------------------|--------|--------|-------|--------------|--------|---|
| Al                                         | location Details        | Ger         | neral System A               | udit Actior | IS             |                              |                   |                |                        |        |            |                    |                      |        |        |       |              |        |   |
| (                                          | Required): General info | ormation    | for Space Level Allocations. |             |                |                              |                   |                |                        |        |            |                    |                      |        |        |       |              |        |   |
| <ul> <li>Building/Space Details</li> </ul> |                         |             |                              |             |                |                              |                   |                |                        |        |            |                    |                      |        |        |       |              |        |   |
|                                            | Location Lookup         | <u>[]</u> * | \Locations\Chicago Campus\Ch | - Heating P | lant\01\01100  |                              |                   |                |                        |        |            |                    |                      |        |        |       |              |        |   |
|                                            | Building ID             | - 2         | 0511                         |             |                | Building Description         | Ch - Heating Plar | it             |                        | Floor  | 12         | 01                 |                      | Space  | 01100  |       |              |        |   |
|                                            | Area                    | -           | 6,246.16                     |             |                |                              |                   |                |                        |        |            |                    |                      |        |        |       |              |        |   |
|                                            |                         | -           |                              |             |                |                              |                   |                |                        |        |            |                    |                      |        |        |       |              |        |   |
| ^                                          | Allocation Details      | 5           |                              |             |                |                              |                   |                |                        |        |            |                    |                      |        |        |       |              |        |   |
|                                            | Area Allocated          |             |                              | 6,246.16    | square-feet    |                              |                   |                |                        |        |            |                    |                      |        |        |       |              |        |   |
|                                            | Percent Allocated       | -           |                              | 100         |                |                              |                   |                |                        |        |            |                    |                      |        |        |       |              |        |   |
|                                            | Verified By             | -           |                              |             |                |                              |                   |                | Verified Date          |        |            |                    |                      |        |        |       |              |        |   |
| ~                                          | Assignee Details        |             |                              |             |                |                              |                   |                |                        |        | _          |                    |                      |        |        | Find  | Remo         | ive    | ٦ |
|                                            | xport 1 total found     |             |                              |             |                |                              |                   |                |                        |        |            |                    |                      |        |        |       |              |        | _ |
|                                            | Employee ID             | Assigne     | ee Name                      | Productiv   | ity Department |                              | Percent Allocated | Allocated      | Percent(Manual)        |        | Area A     | Allocated          | Start Date           |        | End    | Date  |              |        |   |
|                                            | <u>9999_02</u>          | Vice Pre    | esident,Vice President       | 1800100     |                | ۵ <i>۹</i>                   | <u>100 perc</u>   | ent 100        | T                      |        |            | <u>6246.16 squ</u> | lare-feet 09/01/2024 | 25 🕄   | 08/31  | /2025 | 25 🕃         |        |   |
|                                            |                         |             |                              |             |                |                              | 100 perce         | nt             |                        |        |            | 6246.16 squa       | are-feet             |        |        |       |              |        |   |
|                                            |                         |             |                              |             |                |                              |                   |                |                        |        |            |                    |                      |        |        |       |              |        |   |
| ~                                          | Lab Users               |             |                              |             |                |                              |                   |                |                        |        |            |                    |                      | Find   | Remove |       | Reset Lab Us | ers    | ٦ |
| Lab                                        | Users                   |             |                              |             |                |                              |                   |                |                        |        |            |                    |                      |        |        | S 7   | Apply Fil    | ters & | 3 |
|                                            | Lab User ID             | Lab U       | Jser Name                    |             |                |                              |                   |                |                        |        |            |                    |                      |        |        |       |              |        |   |
|                                            |                         |             |                              |             |                |                              | N                 | o data to disp | lay                    |        |            |                    |                      |        |        |       |              |        |   |
|                                            |                         |             |                              |             |                |                              |                   |                |                        |        |            |                    |                      |        |        |       |              |        |   |
|                                            | Eurotion Code           |             |                              |             |                |                              |                   |                |                        |        |            |                    |                      |        |        | Find  | Remo         |        | ٦ |
|                                            | Function Code           |             |                              |             |                |                              |                   |                |                        |        |            |                    |                      |        |        | Fillu | Remo         | 110    |   |
|                                            | ID                      |             | Name                         |             |                | Previous Fiscal Year Percent |                   | Current Fisca  | l Year Percent Allocat | ed     |            | Allocate           | d Percent(Manual)    |        |        |       |              |        |   |
|                                            | <u>9999</u>             | J           | Nonassignable                |             |                | 100                          |                   |                |                        |        | 0          | percent 0          | T                    |        |        |       |              |        |   |
|                                            |                         |             |                              |             |                |                              |                   |                |                        |        | 0          | percent            |                      |        |        |       |              |        |   |