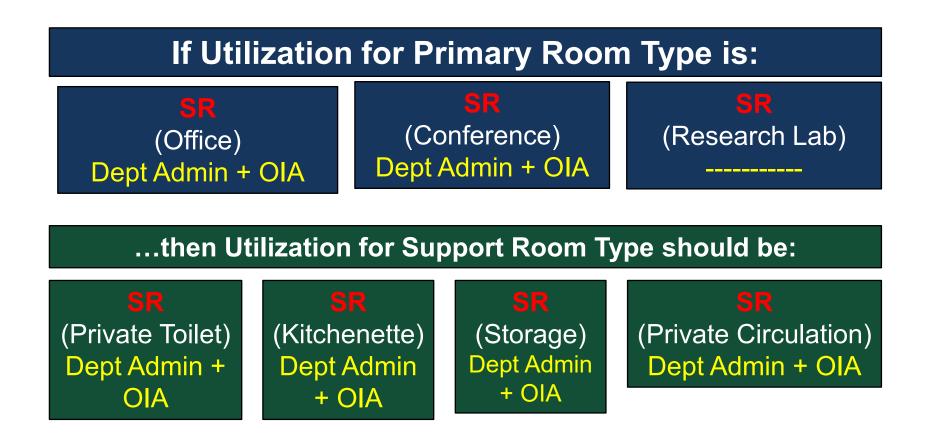

# **F.A.Q.** #3:

# How to Assign Utilization to Support Space (Kitchens, Storage, Etc.)?