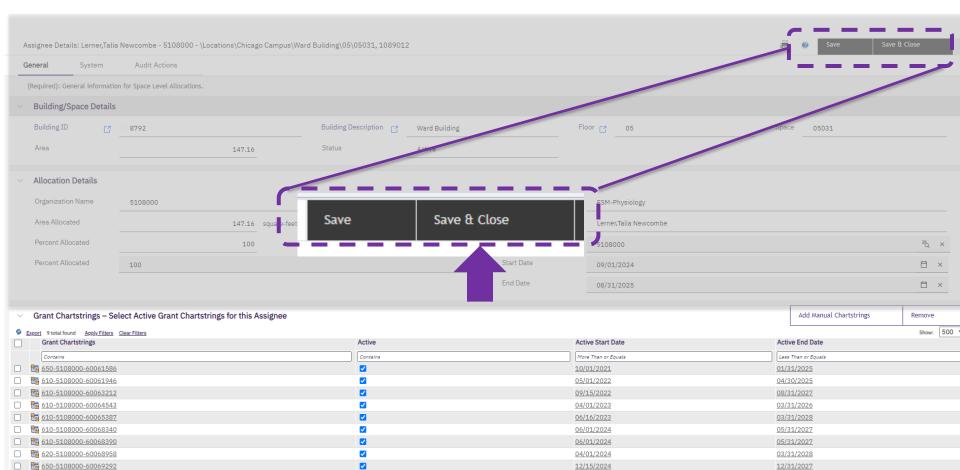

#### **New Look to Space Record Pages**

- FC was updated in March '25.
  - Functionality and location of buttons are in same location. Theme/look has changed
  - > "Blue links" is a selectable link to move/open to different pages
  - Graphical floor plan viewer has been updated (see training materials)
  - On the Assignee/Lab-User/Function code verification page, a new warning will prompt user if the Percentages are left at <u>0%</u>.
    - Space record will not validate until percentage is corrected