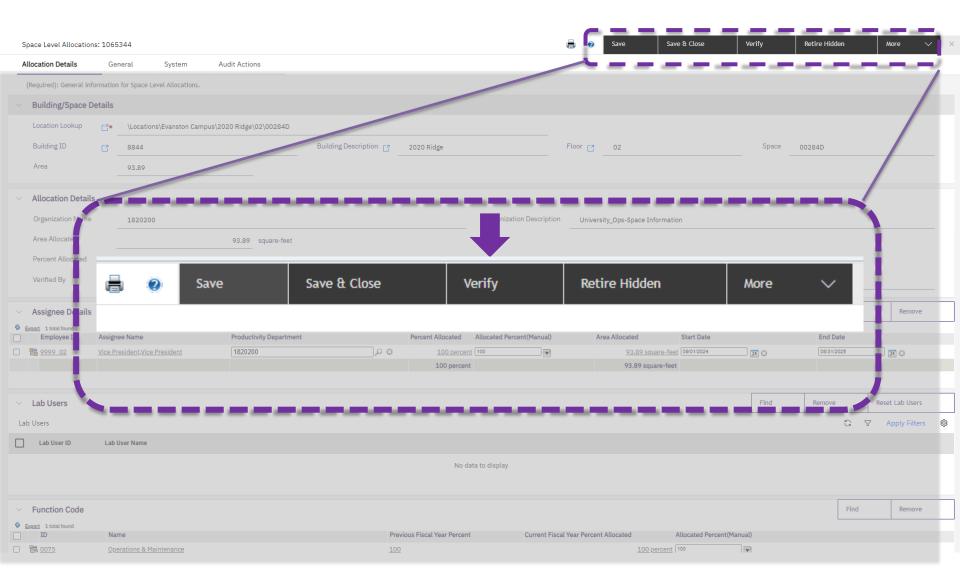

#### **New Look to Space Record Pages**

- FC was updated in March '25.
  - Functionality and location of buttons are in same location. Theme/look has changed
  - > "Blue links" is a selectable link to move/open to different pages
  - Graphical floor plan viewer has been updated (see training materials)
  - On the Assignee/Lab-User/Function code verification page, a new warning will prompt user if the Percentages are left at <u>0%</u>.
    - Space record will not validate until percentage is corrected

#### New Look to Space Record Pages

| Sp                                         | ace Level Allocation    | s: 1065     | 009                          |             |                | <b>a</b>                     | 0                 | Save           | Save & Close           | Verify | Retire Hid | den                | More                 | $\sim$ | ×      |       |              |        |   |
|--------------------------------------------|-------------------------|-------------|------------------------------|-------------|----------------|------------------------------|-------------------|----------------|------------------------|--------|------------|--------------------|----------------------|--------|--------|-------|--------------|--------|---|
| Al                                         | location Details        | Ger         | neral System A               | udit Actior | IS             |                              |                   |                |                        |        |            |                    |                      |        |        |       |              |        |   |
| (                                          | Required): General info | ormation    | for Space Level Allocations. |             |                |                              |                   |                |                        |        |            |                    |                      |        |        |       |              |        |   |
| <ul> <li>Building/Space Details</li> </ul> |                         |             |                              |             |                |                              |                   |                |                        |        |            |                    |                      |        |        |       |              |        |   |
|                                            | Location Lookup         | <u>[]</u> * | \Locations\Chicago Campus\Ch | - Heating P | lant\01\01100  |                              |                   |                |                        |        |            |                    |                      |        |        |       |              |        |   |
|                                            | Building ID             | - 2         | 0511                         |             |                | Building Description         | Ch - Heating Plar | it             |                        | Floor  | 12         | 01                 |                      | Space  | 01100  |       |              |        |   |
|                                            | Area                    | -           | 6,246.16                     |             |                |                              |                   |                |                        |        |            |                    |                      |        |        |       |              |        |   |
|                                            |                         | -           |                              |             |                |                              |                   |                |                        |        |            |                    |                      |        |        |       |              |        |   |
| ^                                          | Allocation Details      | 5           |                              |             |                |                              |                   |                |                        |        |            |                    |                      |        |        |       |              |        |   |
|                                            | Area Allocated          |             |                              | 6,246.16    | square-feet    |                              |                   |                |                        |        |            |                    |                      |        |        |       |              |        |   |
|                                            | Percent Allocated       | -           |                              | 100         |                |                              |                   |                |                        |        |            |                    |                      |        |        |       |              |        |   |
|                                            | Verified By             | -           |                              |             |                |                              |                   |                | Verified Date          |        |            |                    |                      |        |        |       |              |        |   |
| ~                                          | Assignee Details        |             |                              |             |                |                              |                   |                |                        |        | _          |                    |                      |        |        | Find  | Remo         | ive    | ٦ |
|                                            | xport 1 total found     |             |                              |             |                |                              |                   |                |                        |        |            |                    |                      |        |        |       |              |        | _ |
|                                            | Employee ID             | Assigne     | ee Name                      | Productiv   | ity Department |                              | Percent Allocated | Allocated      | Percent(Manual)        |        | Area A     | Allocated          | Start Date           |        | End    | Date  |              |        |   |
|                                            | <u>9999_02</u>          | Vice Pre    | esident,Vice President       | 1800100     |                | ۵ <i>۹</i>                   | <u>100 perc</u>   | ent 100        | T                      |        |            | <u>6246.16 squ</u> | lare-feet 09/01/2024 | 25 🕄   | 08/31  | /2025 | 25 🕃         |        |   |
|                                            |                         |             |                              |             |                |                              | 100 perce         | nt             |                        |        |            | 6246.16 squa       | are-feet             |        |        |       |              |        |   |
|                                            |                         |             |                              |             |                |                              |                   |                |                        |        |            |                    |                      |        |        |       |              |        |   |
| ~                                          | Lab Users               |             |                              |             |                |                              |                   |                |                        |        |            |                    |                      | Find   | Remove |       | Reset Lab Us | ers    | ٦ |
| Lab                                        | Users                   |             |                              |             |                |                              |                   |                |                        |        |            |                    |                      |        |        | S 7   | Apply Fil    | ters & | 3 |
|                                            | Lab User ID             | Lab U       | Jser Name                    |             |                |                              |                   |                |                        |        |            |                    |                      |        |        |       |              |        |   |
|                                            |                         |             |                              |             |                |                              | N                 | o data to disp | lay                    |        |            |                    |                      |        |        |       |              |        |   |
|                                            |                         |             |                              |             |                |                              |                   |                |                        |        |            |                    |                      |        |        |       |              |        |   |
|                                            | Eurotion Code           |             |                              |             |                |                              |                   |                |                        |        |            |                    |                      |        |        | Find  | Remo         |        | ٦ |
|                                            | Function Code           |             |                              |             |                |                              |                   |                |                        |        |            |                    |                      |        |        | Fillu | Remo         | 110    |   |
|                                            | ID                      |             | Name                         |             |                | Previous Fiscal Year Percent |                   | Current Fisca  | l Year Percent Allocat | ed     |            | Allocate           | d Percent(Manual)    |        |        |       |              |        |   |
|                                            | <u>9999</u>             | J           | Nonassignable                |             |                | 100                          |                   |                |                        |        | 0          | percent 0          | T                    |        |        |       |              |        |   |
|                                            |                         |             |                              |             |                |                              |                   |                |                        |        | 0          | percent            |                      |        |        |       |              |        |   |