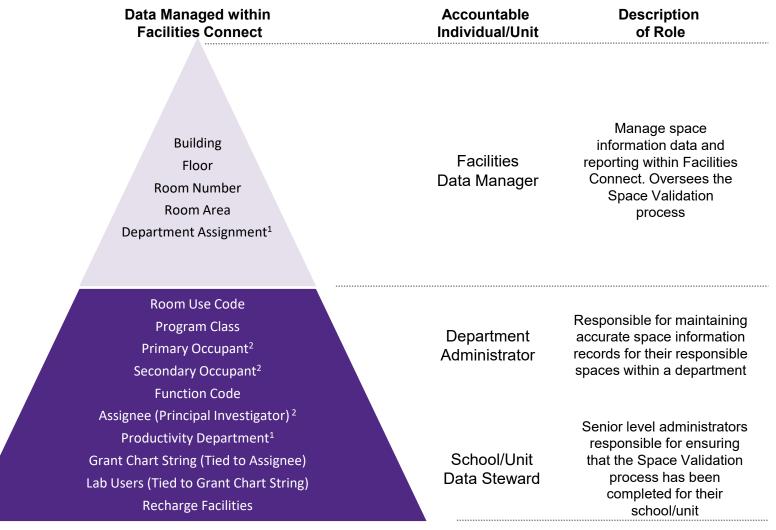

#### • Section 2: Roles & Responsibilities

- Data Administrator
- Data Steward
- Facilities Data Manager

#### Space Validation Expectations Overview of Roles & Responsibilities

1. Department information is reflective of data maintained in NUFinancials

2. Assignee information is reflective of data maintained in HRIS

# **Data Administrator Role**

#### • All Departments (With/Without Grants)

- Verifying Jurisdiction
- Verifying Room Type
- Verifying Utilization
- Verifying Occupants
- Only for Departments with Grants
  - Verifying Pls
  - Verifying Grant chart strings
  - Verifying Lab Users

### **Space Validation Expectations**

Data Administrator

- The information collected reflects the use of space between September 1, 2024, and August 31, 2025
- Training & Resources Available
  - Facilities Connect Training Website
    - Training Video
    - Job Aides Room Use Codes, Function Codes, etc.
  - Space Information Reports
  - Scheduled Workshops (In Person)
  - Individual Trainings (In Person or Online via Booking System)