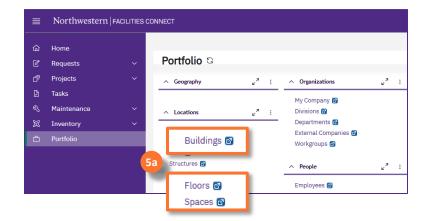

# To find a location:

Salect the **Building**, **Floors**, or **Spaces** options based on the type of location.

- Once the search report has been selected:
  - Ga Use the columns to search for the desired location.