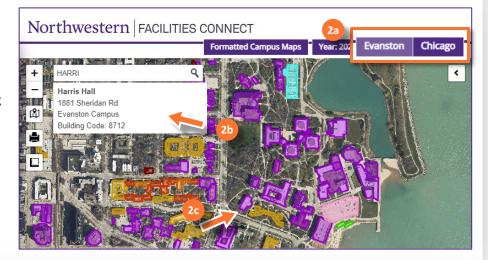

- 7 To select a building:
  - 2a Select the Evanston or Chicago campus.
  - Use the Search Bar to type the building name and navigate to building in drop
  - name and navigate to building in drop down.

Or

Click on a **Building** within the map.

- Once the building has been selected, the information pane is visible:
  - Click on the Facilities Connect link to access detailed building information and graphics.
  - PDF link to view the Floor Plan PDF.