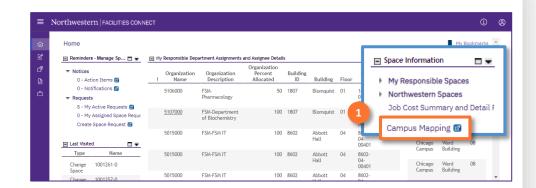

# SPACE FLOOR PLANS

Provides guidance on how to access building information and graphics in the Campus Mapping tool within Facilities Connect.

- From the Facilities Connect Home Screen:
  - Click on Campus Mapping