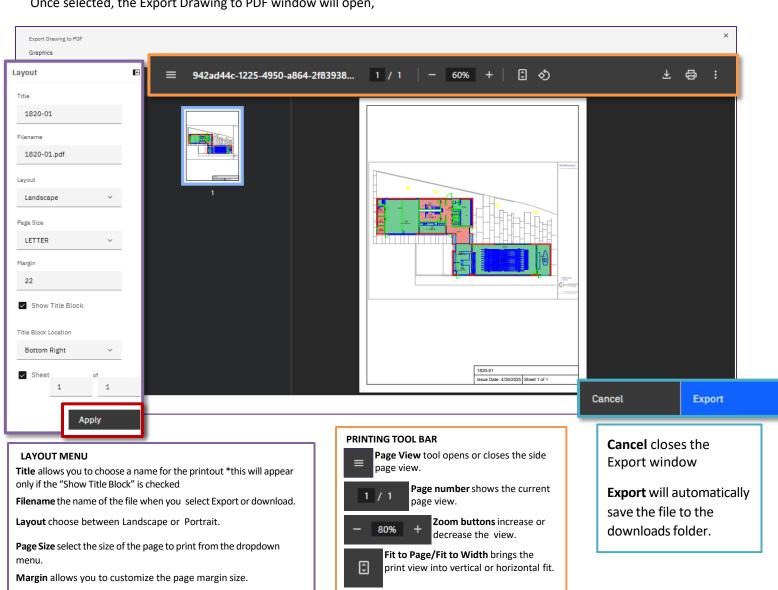

#### **PRINTING FLOOR PLANS**

When you have the floor plan view ready to print,

Click the PDF Export button on the Tool Bar

Once selected, the Export Drawing to PDF window will open,

Show Title Block check this box if you want the Title, Issue Date, and Sheet number to appear on the printout.

Title Block Location allows you to change the location of the Title Block. \*his will appear only if the "Show Title Block" is checked.

Sheet number check this box if you want the sheet or page number to appear on the Title Block \*this will appear only if the "Show Title Block" is checked.

#### **▼ IMPORTANT**

You MUST click the Apply button to apply and save any changes you make in the Layout menu.

- Download button saves the PDF to your computer.
- **Print** button opens your computer print options.