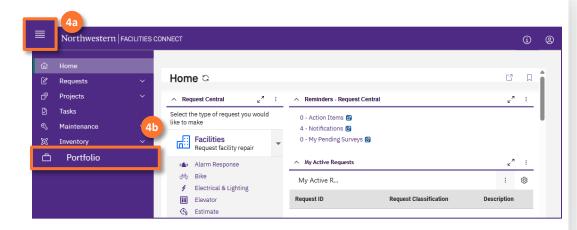

# SPACE FLOOR PLANS

The below steps are an alternate route to find the building information and floor plans.

- 4a Expand the Menu side bar
- 4b Click on Portfolio