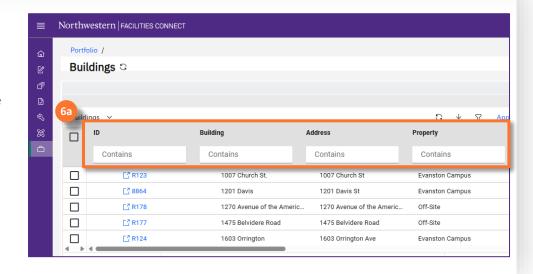

# To find a location:

Salect the **Building**, **Floors**, or **Spaces** options based on the type of location.

- Once the search report has been selected:
  - Ga Use the columns to search for the desired location.