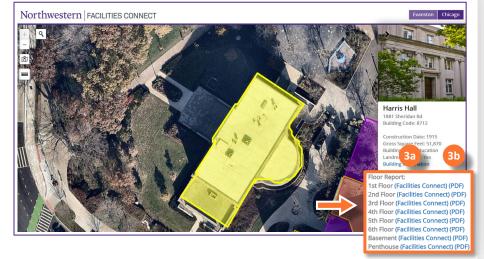

Or

Click on a **Building** within the map.

- Once the building has been selected, the information pane is visible:
  - Click on the Facilities Connect link to access detailed building information and graphics.
  - PDF link to view the Floor Plan PDF.