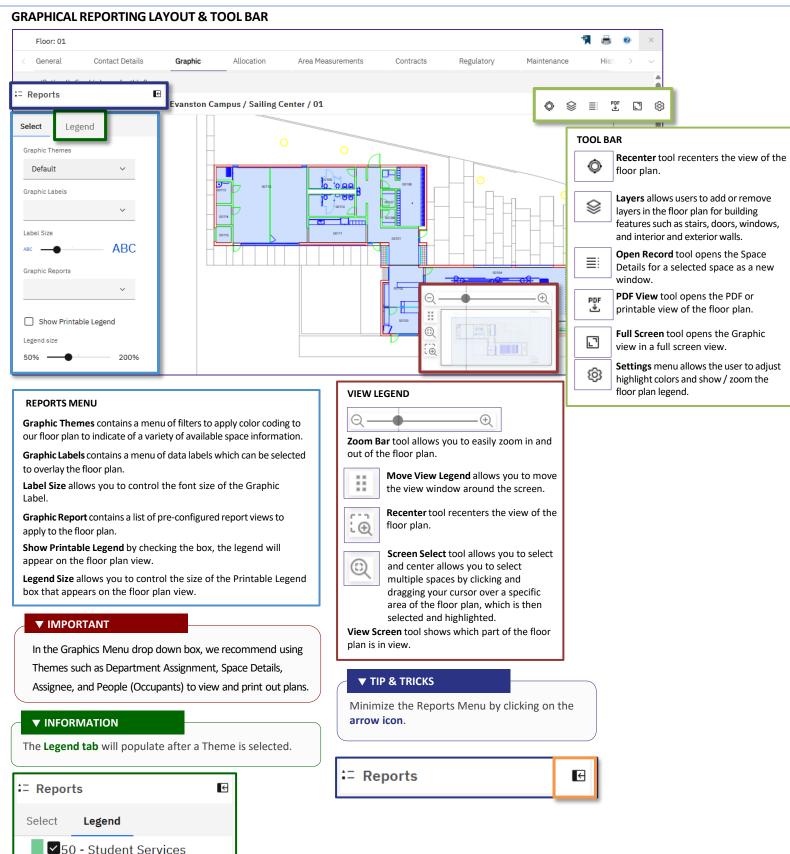

# SPACE FLOOR PLAN

#### **PRINTING FLOOR PLANS**

When you have the floor plan view ready to print,

Click the PDF Export button on the Tool Bar

Once selected, the Export Drawing to PDF window will open,

Show Title Block check this box if you want the Title, Issue Date, and Sheet number to appear on the printout.

Title Block Location allows you to change the location of the Title Block. \*his will appear only if the "Show Title Block" is checked.

Sheet number check this box if you want the sheet or page number to appear on the Title Block \*this will appear only if the "Show Title Block" is checked.

#### **▼ IMPORTANT**

You MUST click the Apply button to apply and save any changes you make in the Layout menu.

- Download button saves the PDF to your computer.
- **Print** button opens your computer print options.