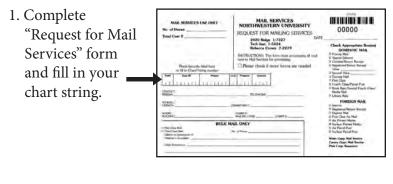

## Alternate Method #2: Request for Mail Services form

2. Attach a rubber band around the form and entire bundle of mail that should be charged to your chart string.