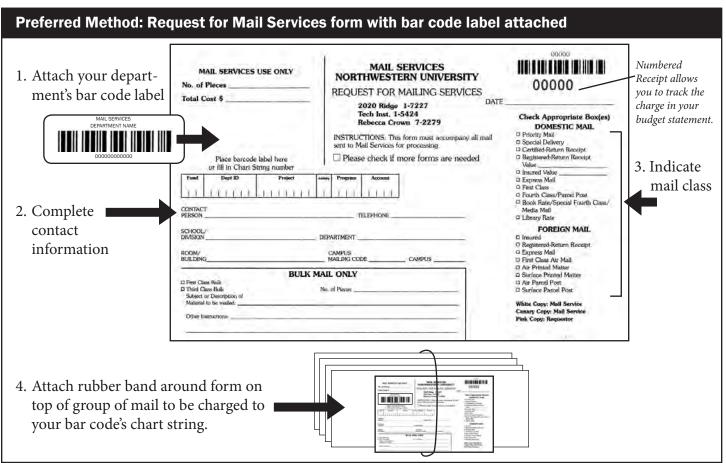

## How do I include chargeback information?

## Alternate Method #1: Bar code label affixed to back of mail

1. Affix a bar code label to the back of one piece of mail.

2. Attach a rubber band around the entire bundle of mail that should be charged to your chart string.

## Alternate Method #2: Request for Mail Services form

2. Attach a rubber band around the form and entire bundle of mail that should be charged to your chart string.