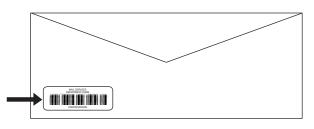

## Alternate Method #1: Bar code label affixed to back of mail

1. Affix a bar code label to the back of one piece of mail.

2. Attach a rubber band around the entire bundle of mail that should be charged to your chart string.