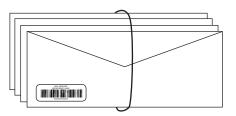

## Alternate Method #1: Bar code label affixed to back of mail

1. Affix a bar code label to the back of one piece of mail.

2. Attach a rubber band around the entire bundle of mail that should be charged to your chart string.