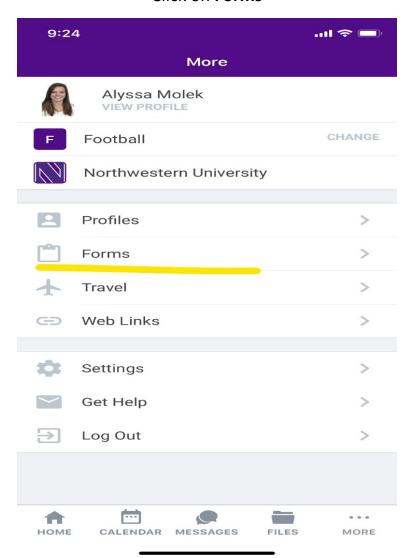

# Complete a Travel Form Mobile

Log in to TeamWorks App using Northwestern email and password



# Click **More** in the lower right hand corner



#### Click on Forms



### Click on 2018-19 Travel Request Form



# Complete Travel Request Form and click Finish

| 9:25 🗸                                                                                                                                   |                                                                     |                                                                                                |                         | ul 🗢 🔳                                                                |
|------------------------------------------------------------------------------------------------------------------------------------------|---------------------------------------------------------------------|-----------------------------------------------------------------------------------------