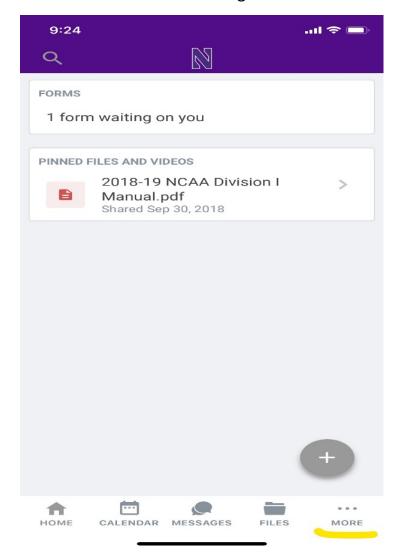

# Complete a Travel Form Mobile

Log in to TeamWorks App using Northwestern email and password



# Click **More** in the lower right hand corner



#### Click on Forms



### Click on 2018-19 Travel Request Form



# Complete Travel Request Form and click Finish

| 9:25 🗸                                                                                                                                   |                                                                     |                                                                                                |                         | ul 🗢 🔳                                                                |
|------------------------------------------------------------------------------------------------------------------------------------------|---------------------------------------------------------------------|------------------------------------------------------------------