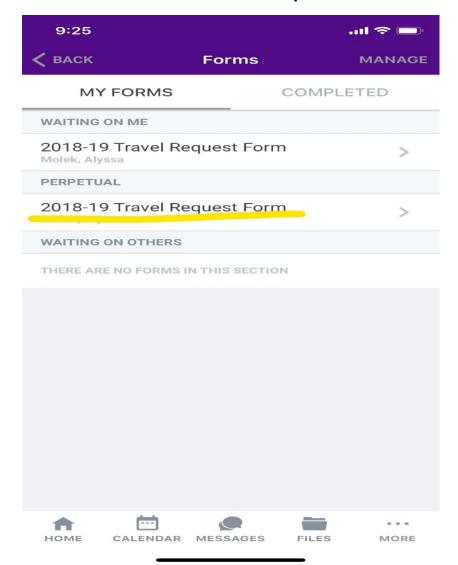

# Complete a Travel Form Mobile

Log in to TeamWorks App using Northwestern email and password



# Click **More** in the lower right hand corner



#### Click on Forms



### Click on 2018-19 Travel Request Form



# Complete Travel Request Form and click Finish

| 9:25 🗸                                                                                                                                   |                                                                     |                                                                                                |                         | ul 🗢 🔳                                                                |
|------------------------------------------------------------------------------------------------------------------------------------------|---------------------------------------------------------------------|------------------------------------------------------------------------------------------------|-------------------------|----------