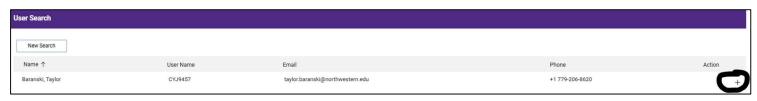

- 5. When shopping is complete, proceed to checkout, and submit order for approval.
- 6. This will take you to the page shown below, where you will click "assign cart" in the top right corner.

7. Click "search" and search by last name. Use Baranski (Taylor) or Donatelli (Gabe). Press the plus and click "assign".