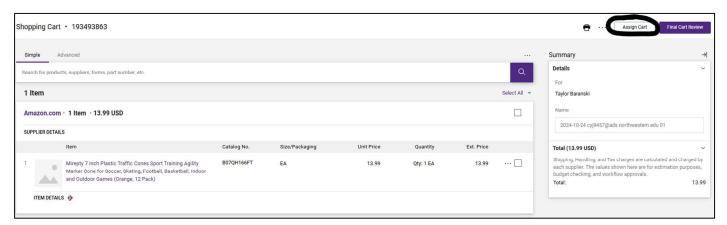

- 5. When shopping is complete, proceed to checkout, and submit order for approval.
- 6. This will take you to the page shown below, where you will click "assign cart" in the top right corner.

7. Click "search" and search by last name. Use Baranski (Taylor) or Donatelli (Gabe). Press the plus and click "assign".