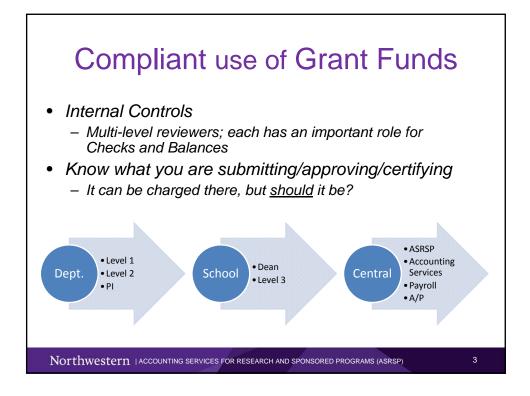

Northwestern | Accounting services for research and sponsored programs (ASRSP)



| Mitigating Compliance Risks                      |                         |                                                                                                |                                                         |  |  |  |  |  |  |
|--------------------------------------------------|-------------------------|------------------------------------------------------------------------------------------------|---------------------------------------------------------|--|--|--|--|--|--|
| Date                                             |                         |                                                                                                |