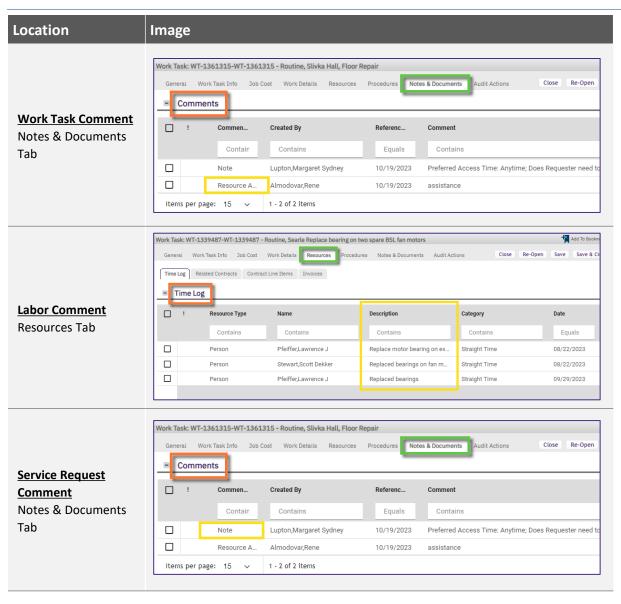

upervisor |          | Notes & Docs Tab            | Resources Tab           | Notes & Docs Tab                               | Work Task Info Tab        | Work Details Tab            |
|                      |          | View, Delete, Create        | View, Edit, Create      | Create on New SR submission<br>View on All SRs | View/ Edit / Create       | View/ Edit/ Create          |
|                      |          |                             |                         |                                                |                           |                             |



# APPENDIX: COMMENT MATRIX GENERAL REQUESTOR



#### **DATA STEWARD**





#### APPENDIX: COMMENT MATRIX

#### **TECHNICIAN**



## SUPERVISOR (DESKTOP)





# APPENDIX: COMMENT MATRIX

#### **CUSTOMER SERVICE**



#### FINANCIAL SUPERVISOR