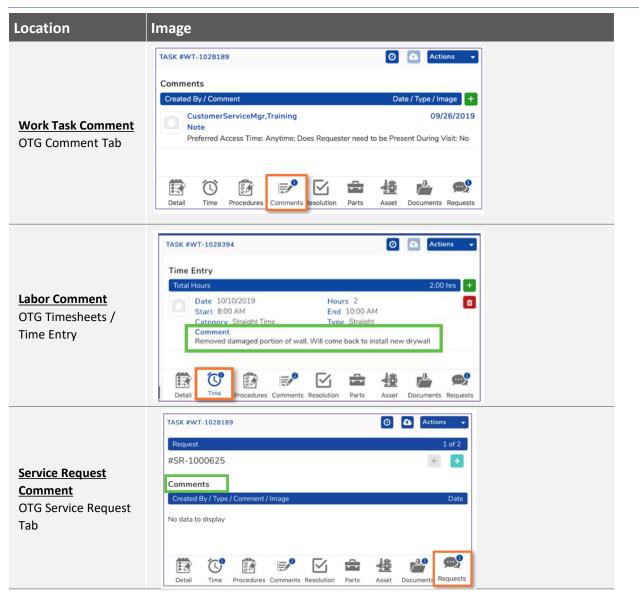

w on All SRs | View, Edit                | View, Edit, Create          |
| Financial Supervisor |          | Notes & Docs Tab            | Resources Tab           | Notes & Docs Tab                               | Work Task Info Tab        | Work Details Tab            |
|                      |          | View, Delete, Create        | View, Edit, Create      | Create on New SR submission<br>View on All SRs | View/ Edit / Create       | View/ Edit/ Create          |
|                      |          |                             |                         |                                                |                           |                             |



# APPENDIX: COMMENT MATRIX GENERAL REQUESTOR



#### **DATA STEWARD**





#### APPENDIX: COMMENT MATRIX

#### **TECHNICIAN**



## SUPERVISOR (DESKTOP)





# APPENDIX: COMMENT MATRIX

#### **CUSTOMER SERVICE**



#### FINANCIAL SUPERVISOR