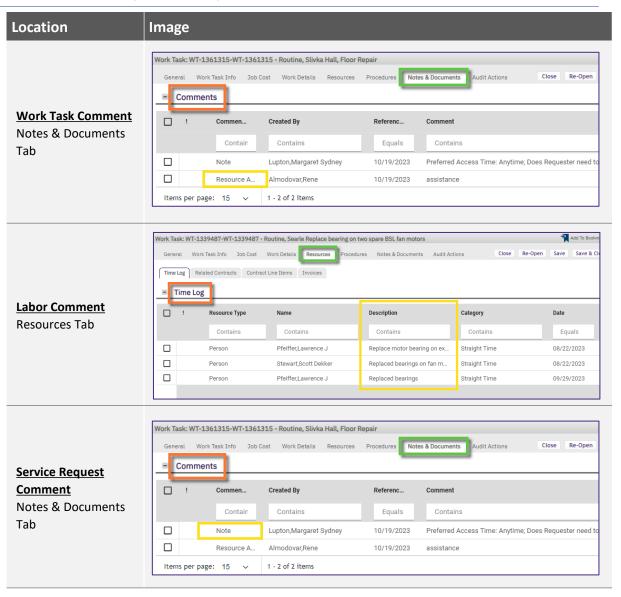

| View, Edit, Create          |
| Financial Supervisor |          | Notes & Docs Tab            | Resources Tab           | Notes & Docs Tab                               | Work Task Info Tab        | Work Details Tab            |
|                      |          | View, Delete, Create        | View, Edit, Create      | Create on New SR submission<br>View on All SRs | View/ Edit / Create       | View/ Edit/ Create          |
|                      |          |                             |                         |                                                |                           |                             |



# APPENDIX: COMMENT MATRIX GENERAL REQUESTOR



#### **DATA STEWARD**





#### APPENDIX: COMMENT MATRIX

#### **TECHNICIAN**



## SUPERVISOR (DESKTOP)





# APPENDIX: COMMENT MATRIX

#### **CUSTOMER SERVICE**



#### FINANCIAL SUPERVISOR