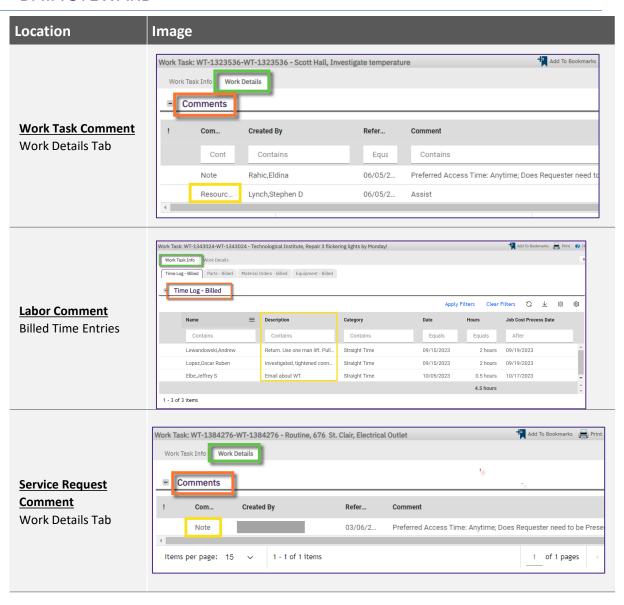

, Edit, Create      | Create on New SR submission<br>View on All SRs | View, Edit                | View, Edit, Create          |
| Financial Supervisor |          | Notes & Docs Tab            | Resources Tab           | Notes & Docs Tab                               | Work Task Info Tab        | Work Details Tab            |
|                      |          | View, Delete, Create        | View, Edit, Create      | Create on New SR submission<br>View on All SRs | View/ Edit / Create       | View/ Edit/ Create          |
|                      |          |                             |                         |                                                |                           |                             |



# APPENDIX: COMMENT MATRIX GENERAL REQUESTOR



#### **DATA STEWARD**





#### APPENDIX: COMMENT MATRIX

#### **TECHNICIAN**



## SUPERVISOR (DESKTOP)





# APPENDIX: COMMENT MATRIX

#### **CUSTOMER SERVICE**



#### FINANCIAL SUPERVISOR