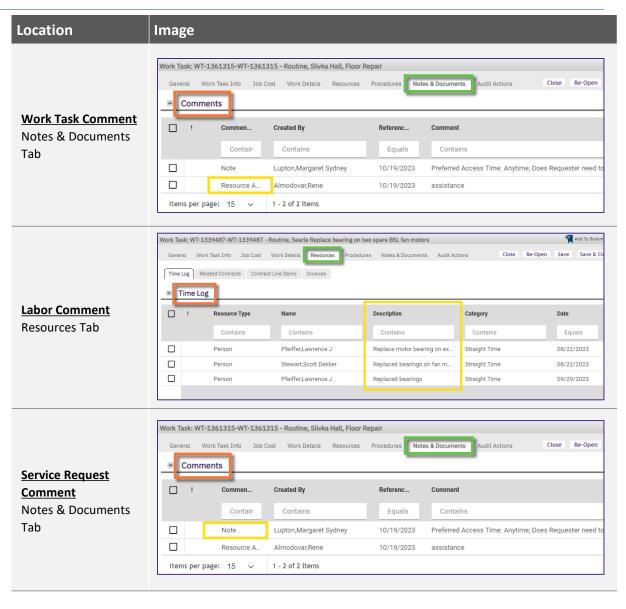

& Docs Tab            | Resources Tab           | Notes & Docs Tab                               | Work Task Info Tab        | Work Details Tab            |
|                      |          | View, Delete, Create        | View, Edit, Create      | Create on New SR submission<br>View on All SRs | View/ Edit / Create       | View/ Edit/ Create          |
|                      |          |                             |                         |                                                |                           |                             |



# APPENDIX: COMMENT MATRIX GENERAL REQUESTOR



#### **DATA STEWARD**





#### APPENDIX: COMMENT MATRIX

#### **TECHNICIAN**



## SUPERVISOR (DESKTOP)





# APPENDIX: COMMENT MATRIX

#### **CUSTOMER SERVICE**



#### FINANCIAL SUPERVISOR