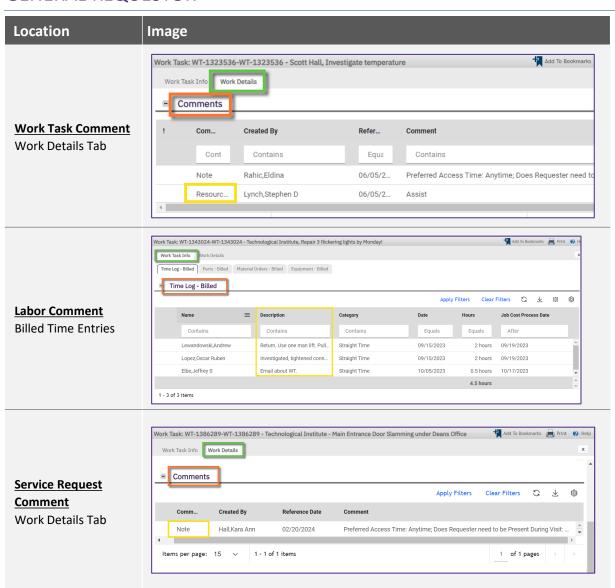

ete, Create        | View, Edit, Create      | Create on New SR submission<br>View on All SRs | View, Edit                | View, Edit, Create          |
| Financial Supervisor |          | Notes & Docs Tab            | Resources Tab           | Notes & Docs Tab                               | Work Task Info Tab        | Work Details Tab            |
|                      |          | View, Delete, Create        | View, Edit, Create      | Create on New SR submission<br>View on All SRs | View/ Edit / Create       | View/ Edit/ Create          |
|                      |          |                             |                         |                                                |                           |                             |



# APPENDIX: COMMENT MATRIX GENERAL REQUESTOR



#### **DATA STEWARD**





#### APPENDIX: COMMENT MATRIX

#### **TECHNICIAN**



## SUPERVISOR (DESKTOP)





# APPENDIX: COMMENT MATRIX

#### **CUSTOMER SERVICE**



#### FINANCIAL SUPERVISOR