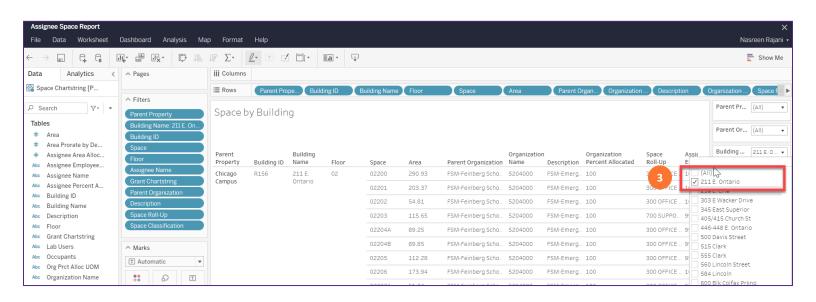

## **DIRECTIONS CONT.**

3

Uncheck 'All' and select which criteria you would like to view for all fields you have identified.

4

To download the report into excel, click on the icon below and select 'crosstab' and download.