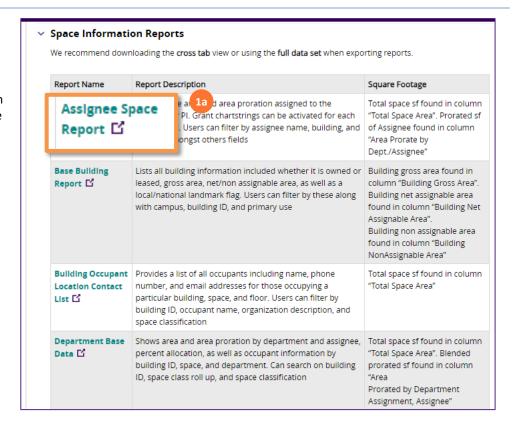

## **DIRECTIONS:**

Enter Tableau using the LINK on the FC Reporting page,

Select the desired report within the Table of Contents for Space Module Reports.

2

Identify if you would like to narrow down the report by looking at just a few criteria i.e. campus, building, floor, etc.