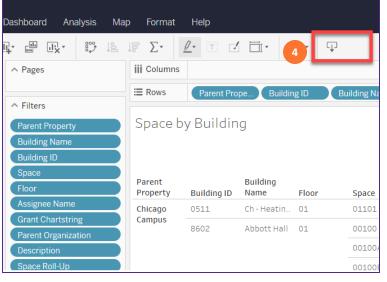

## **DIRECTIONS CONT.**

3

Uncheck 'All' and select which criteria you would like to view for all fields you have identified.

4

To download the report into excel, click on the icon below and select 'crosstab' and download.