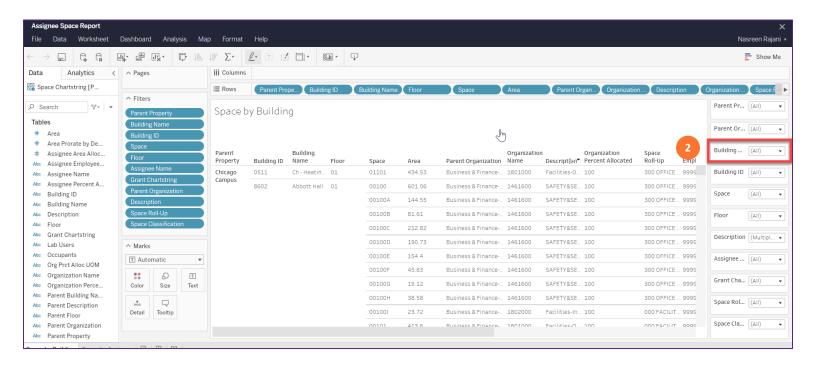

## **DIRECTIONS:**

Enter Tableau using the LINK on the FC Reporting page,

Select the desired report within the Table of Contents for Space Module Reports.

2

Identify if you would like to narrow down the report by looking at just a few criteria i.e. campus, building, floor, etc.