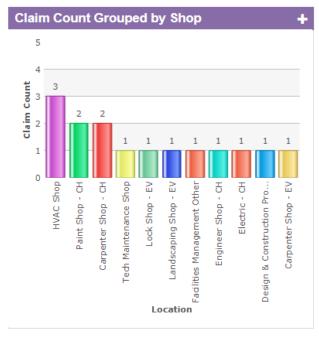

----------|---|------------|------------|-----------|------------|-----------------|------------|--|--|--|--|
|                 |                  |   |            |            |           |            |                 | Total      |  |  |  |  |
|                 |                  |   | First Aid  | Medical    | Lost Days | Total Lost | Restricted Days | Restricted |  |  |  |  |
| Total Injuries  | OSHA Recordable? |   | Only Cases | Only Cases | Cases     | Days       | Cases           | Days       |  |  |  |  |
| 3               | Yes              | 2 |            |            | 1         | 7          | 1               | 5          |  |  |  |  |
|                 | No               | 1 | 1          |            |           |            |                 |            |  |  |  |  |