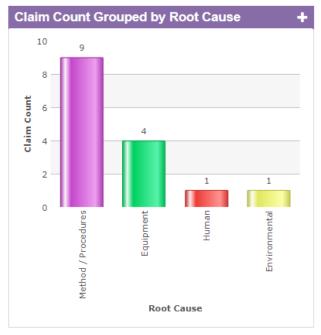

------------|---|------------|------------|-----------|------------|-----------------|------------|--|--|--|--|
|                 |                  |   |            |            |           |            |                 | Total      |  |  |  |  |
|                 |                  |   | First Aid  | Medical    | Lost Days | Total Lost | Restricted Days | Restricted |  |  |  |  |
| Total Injuries  | OSHA Recordable? |   | Only Cases | Only Cases | Cases     | Days       | Cases           | Days       |  |  |  |  |
| 3               | Yes              | 2 |            |            | 1         | 7          | 1               | 5          |  |  |  |  |
|                 | No               | 1 | 1          |            |           |            |                 |            |  |  |  |  |