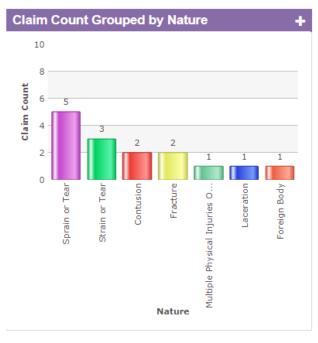

--------|---|------------|------------|-----------|------------|-----------------|------------|--|--|--|--|
|                 |                  |   |            |            |           |            |                 | Total      |  |  |  |  |
|                 |                  |   | First Aid  | Medical    | Lost Days | Total Lost | Restricted Days | Restricted |  |  |  |  |
| Total Injuries  | OSHA Recordable? |   | Only Cases | Only Cases | Cases     | Days       | Cases           | Days       |  |  |  |  |
| 3               | Yes              | 2 |            |            | 1         | 7          | 1               | 5          |  |  |  |  |
|                 | No               | 1 | 1          |            |           |            |                 |            |  |  |  |  |