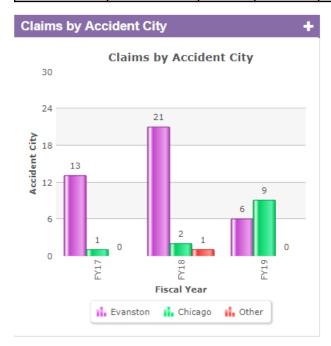

--------------|---|------------|------------|-----------|------------|-----------------|------------|--|--|--|--|
|                 |                  |   |            |            |           |            |                 | Total      |  |  |  |  |
|                 |                  |   | First Aid  | Medical    | Lost Days | Total Lost | Restricted Days | Restricted |  |  |  |  |
| Total Injuries  | OSHA Recordable? |   | Only Cases | Only Cases | Cases     | Days       | Cases           | Days       |  |  |  |  |
| 3               | Yes              | 2 |            |            | 1         | 7          | 1               | 5          |  |  |  |  |
|                 | No               | 1 | 1          |            |           |            |                 |            |  |  |  |  |