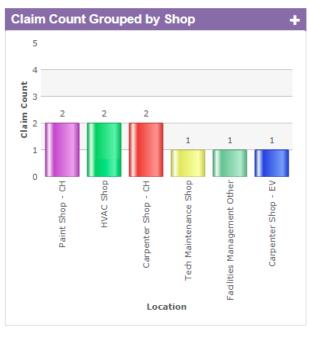

----------------|---|------------|------------|-----------|------------|-----------------|------------|--|--|--|
|                   |                  |   |            |            |           |            |                 | Total      |  |  |  |
|                   |                  |   |            | Medical    | Lost Days | Total Lost | Restricted Days | Restricted |  |  |  |
| Total Injuries    | OSHA Recordable? |   | Only Cases | Only Cases | Cases     | Days       | Cases           | Days       |  |  |  |
| 1                 | Yes              | 0 |            |            |           |            |                 |            |  |  |  |
|                   | No               | 1 | 1          |            |           |            |                 |            |  |  |  |