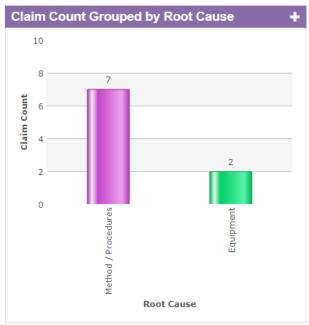

-|------------------|---|------------|------------|-----------|------------|-----------------|------------|--|--|--|
|                   |                  |   |            |            |           |            |                 | Total      |  |  |  |
|                   |                  |   |            | Medical    | Lost Days | Total Lost | Restricted Days | Restricted |  |  |  |
| Total Injuries    | OSHA Recordable? |   | Only Cases | Only Cases | Cases     | Days       | Cases           | Days       |  |  |  |
| 1                 | Yes              | 0 |            |            |           |            |                 |            |  |  |  |
|                   | No               | 1 | 1          |            |           |            |                 |            |  |  |  |