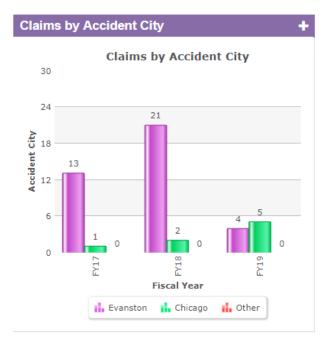

---|------------------|---|------------|------------|-----------|------------|-----------------|------------|--|--|--|
|                   |                  |   |            |            |           |            |                 | Total      |  |  |  |
|                   |                  |   |            | Medical    | Lost Days | Total Lost | Restricted Days | Restricted |  |  |  |
| Total Injuries    | OSHA Recordable? |   | Only Cases | Only Cases | Cases     | Days       | Cases           | Days       |  |  |  |
| 1                 | Yes              | 0 |            |            |           |            |                 |            |  |  |  |
|                   | No               | 1 | 1          |            |           |            |                 |            |  |  |  |