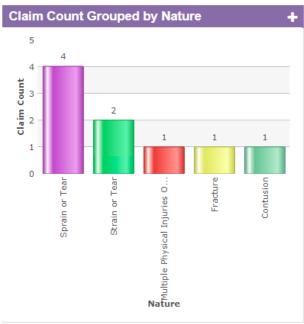

------------------|---|------------|------------|-----------|------------|-----------------|------------|--|--|--|
|                   |                  |   |            |            |           |            |                 | Total      |  |  |  |
|                   |                  |   |            | Medical    | Lost Days | Total Lost | Restricted Days | Restricted |  |  |  |
| Total Injuries    | OSHA Recordable? |   | Only Cases | Only Cases | Cases     | Days       | Cases           | Days       |  |  |  |
| 1                 | Yes              | 0 |            |            |           |            |                 |            |  |  |  |
|                   | No               | 1 | 1          |            |           |            |                 |            |  |  |  |