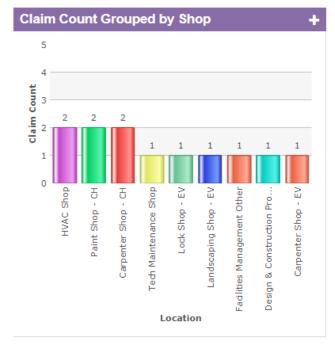

|                   |           |            |                 |            |
|                    |                  |   |            |                   |           |            |                 | Total      |
|                    |                  |   | First Aid  | Medical           | Lost Days | Total Lost | Restricted Days | Restricted |
| Total Injuries     | OSHA Recordable? |   | Only Cases | Only Cases        | Cases     | Days       | Cases           | Days       |
| 2                  | Yes              | 0 |            |                   |           |            |                 |            |
|                    |                  |   | 2          |                   |           |            |                 |            |

÷

## **Claims by Accident City**









## Claim Count Grouped by Root Cause

÷