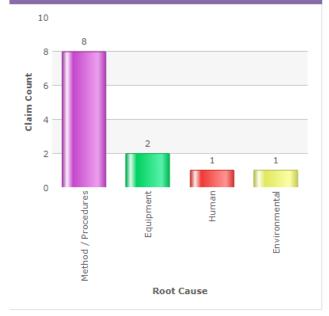

|                   |           |            |                 |            |
|                    |                  |   |            |                   |           |            |                 | Total      |
|                    |                  |   | First Aid  | Medical           | Lost Days | Total Lost | Restricted Days | Restricted |
| Total Injuries     | OSHA Recordable? |   | Only Cases | Only Cases        | Cases     | Days       | Cases           | Days       |
| 2                  | Yes              | 0 |            |                   |           |            |                 |            |
|                    |                  |   | 2          |                   |           |            |                 |            |

÷

## **Claims by Accident City**









## Claim Count Grouped by Root Cause

÷