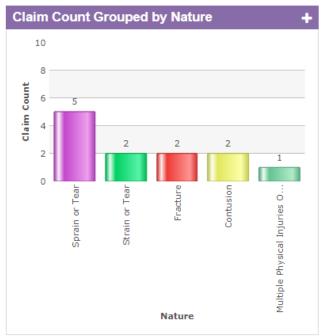

|                   |           |            |                 |            |
|                    |                  |   |            |                   |           |            |                 | Total      |
|                    |                  |   | First Aid  | Medical           | Lost Days | Total Lost | Restricted Days | Restricted |
| Total Injuries     | OSHA Recordable? |   | Only Cases | Only Cases        | Cases     | Days       | Cases           | Days       |
| 2                  | Yes              | 0 |            |                   |           |            |                 |            |
|                    |                  |   | 2          |                   |           |            |                 |            |

÷

## **Claims by Accident City**









## Claim Count Grouped by Root Cause

÷