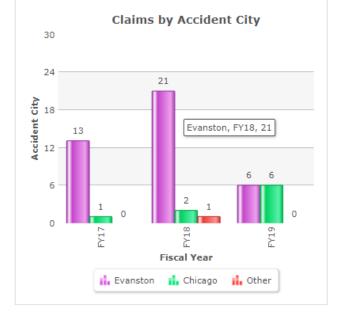

|                   |           |            |                 |            |
|                    |                  |   |            |                   |           |            |                 | Total      |
|                    |                  |   | First Aid  | Medical           | Lost Days | Total Lost | Restricted Days | Restricted |
| Total Injuries     | OSHA Recordable? |   | Only Cases | Only Cases        | Cases     | Days       | Cases           | Days       |
| 2                  | Yes              | 0 |            |                   |           |            |                 |            |
|                    |                  |   | 2          |                   |           |            |                 |            |

÷

## **Claims by Accident City**









## Claim Count Grouped by Root Cause

÷