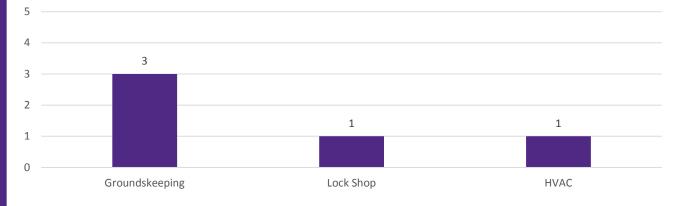

Lost Days | Days       |  |  |  |  |
| OSHA              | Yes | 0 |         |           |            |  |  |  |  |
| Recordable?       | Nο  | 0 |         |           |            |  |  |  |  |

| FY18 Summary Data |     |   |         |           |            |  |  |  |
|-------------------|-----|---|---------|-----------|------------|--|--|--|
|                   |     |   | Medical |           | Restricted |  |  |  |
|                   |     |   | Only    | Lost Days | Days       |  |  |  |
| OSHA              | Yes | 3 | 3       |           |            |  |  |  |
| Recordable?       | No  | 2 | 2       |           |            |  |  |  |

# Total Incidents by Fiscal Year



## Incidents by Cause

# 4 4 3 2 1 1 0 Method/ Procedures Human

## Incidents by Type



## Incidents by Shop