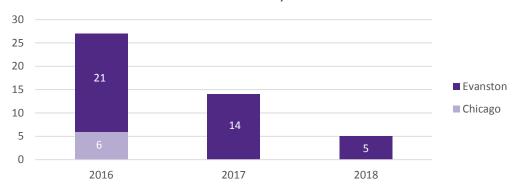

|     |   | Medical |           | Restricted |  |  |  |  |
|                   |     |   | Only    | Lost Days | Days       |  |  |  |  |
| OSHA              | Yes | 0 |         |           |            |  |  |  |  |
| Recordable?       | Nο  | 0 |         |           |            |  |  |  |  |

| FY18 Summary Data |     |   |         |           |            |  |  |  |
|-------------------|-----|---|---------|-----------|------------|--|--|--|
|                   |     |   | Medical |           | Restricted |  |  |  |
|                   |     |   | Only    | Lost Days | Days       |  |  |  |
| OSHA              | Yes | 3 | 3       |           |            |  |  |  |
| Recordable?       | No  | 2 | 2       |           |            |  |  |  |

# Total Incidents by Fiscal Year



## Incidents by Cause

# 4 4 3 2 1 1 0 Method/ Procedures Human

## Incidents by Type



## Incidents by Shop