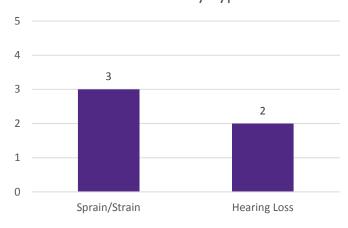

|     |   | Only    | Lost Days | Days       |  |  |  |  |
| OSHA              | Yes | 0 |         |           |            |  |  |  |  |
| Recordable?       | Nο  | 0 |         |           |            |  |  |  |  |

| FY18 Summary Data |     |   |         |           |            |  |  |  |
|-------------------|-----|---|---------|-----------|------------|--|--|--|
|                   |     |   | Medical |           | Restricted |  |  |  |
|                   |     |   | Only    | Lost Days | Days       |  |  |  |
| OSHA              | Yes | 3 | 3       |           |            |  |  |  |
| Recordable?       | No  | 2 | 2       |           |            |  |  |  |

# Total Incidents by Fiscal Year



## Incidents by Cause

# 4 4 3 2 1 1 0 Method/ Procedures Human

## Incidents by Type



## Incidents by Shop