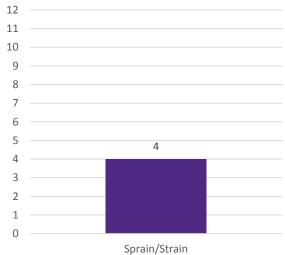

--------|------------|--|--|--|--|
|                   |                  |   |            |            |           |            |                 | Total      |  |  |  |  |
|                   |                  |   | First Aid  | Medical    | Lost Days | Total Lost | Restricted Days | Restricted |  |  |  |  |
| Total Injuries    | OSHA Recordable? |   | Only Cases | Only Cases | Cases     | Days       | Cases           | Days       |  |  |  |  |
| 0                 | Yes              | 0 |            |            |           |            |                 |            |  |  |  |  |
|                   | No               | 0 |            |            |           |            |                 |            |  |  |  |  |

## Incidents by Campus



Incidents by Cause





Incidents by Type



## Incidents by Shop