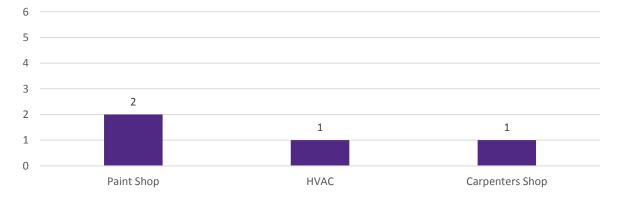

|--|--|--|
|                   |                  |   |            |            |           |            |                 | Total      |  |  |  |  |
|                   |                  |   | First Aid  | Medical    | Lost Days | Total Lost | Restricted Days | Restricted |  |  |  |  |
| Total Injuries    | OSHA Recordable? |   | Only Cases | Only Cases | Cases     | Days       | Cases           | Days       |  |  |  |  |
| 0                 | Yes              | 0 |            |            |           |            |                 |            |  |  |  |  |
|                   | No               | 0 |            |            |           |            |                 |            |  |  |  |  |

## Incidents by Campus



Incidents by Cause





Incidents by Type



## Incidents by Shop