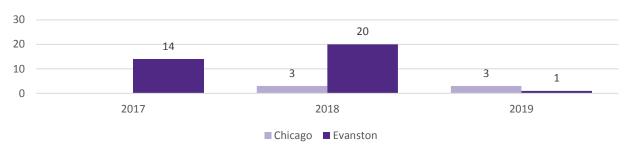

----------|-----------|------------|-----------------|------------|--|--|--|--|
|                   |                  |   |            |            |           |            |                 | Total      |  |  |  |  |
|                   |                  |   | First Aid  | Medical    | Lost Days | Total Lost | Restricted Days | Restricted |  |  |  |  |
| Total Injuries    | OSHA Recordable? |   | Only Cases | Only Cases | Cases     | Days       | Cases           | Days       |  |  |  |  |
| 0                 | Yes              | 0 |            |            |           |            |                 |            |  |  |  |  |
|                   | No               | 0 |            |            |           |            |                 |            |  |  |  |  |

## Incidents by Campus



Incidents by Cause





Incidents by Type



## Incidents by Shop