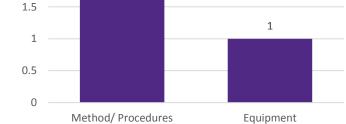

-----------|-----------------|------------|--|--|--|--|
|                   |                  |   |            |            |           |            |                 | Total      |  |  |  |  |
|                   |                  |   | First Aid  | Medical    | Lost Days | Total Lost | Restricted Days | Restricted |  |  |  |  |
| Total Injuries    | OSHA Recordable? |   | Only Cases | Only Cases | Cases     | Days       | Cases           | Days       |  |  |  |  |
| 0                 | Yes              | 0 |            |            |           |            |                 |            |  |  |  |  |
|                   | No               | 0 |            |            |           |            |                 |            |  |  |  |  |

## Incidents by Campus



Incidents by Cause





Incidents by Type



## Incidents by Shop