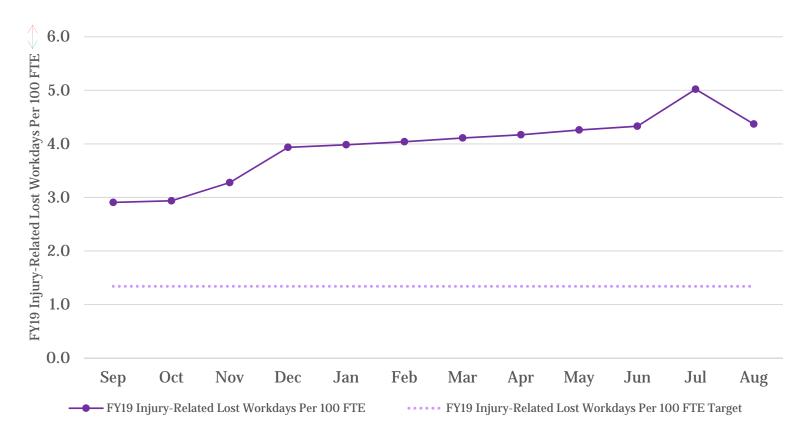

## OE3. Injury-Related Lost Workday Rate

- KPI goal is to achieve an injury-related lost workday rate of less than 1.34 lost workdays (days away, restricted, or transferred) per 100 full time employees
- f(equipment, training, behavior, personal protective equipment use)
- Initiatives: inspect equipment and environment; manage personal protective equipment inventory; track personal protective equipment use; train staff; enact monthly safety talks
- Facilities Leader: Rachel Gunn