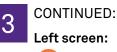

#### **DIRECTIONS:**

3

- On the Tasks screen, you access the following sections:
  - 3a My Active Tasks: A list of all active Work Tasks that have been assigned to you.
    - My Tasks History: A record of all Work Tasks that have been assigned to you.
  - **3c** My Organization's Active Tasks: All Work Tasks that have been assigned to your Workgroup.

#### DIRECTIONS:

3h

- Reminders Tasks: Preset and filtered Searches/Reports to assist in locating Work Tasks.
  - **Notices:** Action items or Notifications connected to Work Tasks or Services Requests related to you.
  - My Teams Tasks: Searches that include all Work Tasks assigned to your Workgroup.
  - **My Tasks:** Searches that include only the Work Tasks assigned to you.
  - All Tasks: all Work Tasks in Facilities Connect, regardless of status.