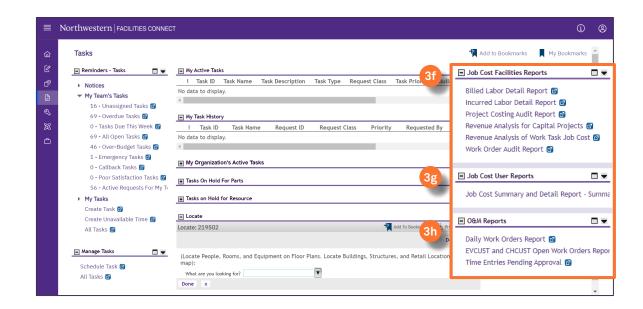

#### **DIRECTIONS:**

3

- On the Tasks screen, you access the following sections:
  - 3a My Active Tasks: A list of all active Work Tasks that have been assigned to you.
    - My Tasks History: A record of all Work Tasks that have been assigned to you.
  - **3c** My Organization's Active Tasks: All Work Tasks that have been assigned to your Workgroup.

### **Right screen:**

- Job Cost Facilities Reports
- Job Cost User Reports
- D&M Reports