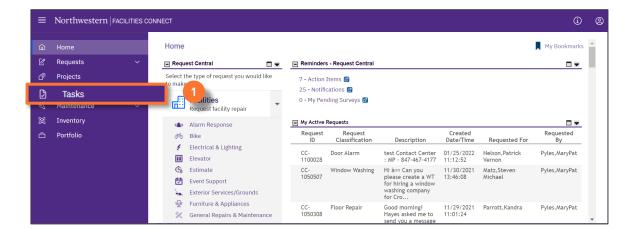

#### **DIRECTIONS:**

| 1 |  |
|---|--|
|   |  |
|   |  |

From the **Facilities Connect** home screen:

Click on the **Tasks** section.

## 2

The Tasks screen contains information and reports regarding individual Work Tasks.

| Tasks                                                                                                               | T A                                                                                                                                                                                                                              | dd to Bookmarks 🛛 📕 My Bookmarl                                                               |
|---------------------------------------------------------------------------------------------------------------------|----------------------------------------------------------------------------------------------------------------------------------------------------------------------------------------------------------------------------------|-----------------------------------------------------------------------------------------------|
| 🖃 Reminders - Tasks 🛛 🗖 🖝                                                                                           | 🖃 My Active Tasks                                                                                                                                                                                                                | 🖃 Job Cost Facilities Reports 🛛 🗖                                                             |
| <ul> <li>Notices</li> <li>My Team's Tasks</li> <li>16 - Unassigned Tasks 6</li> <li>69 - Overdue Tasks 6</li> </ul> | I         Task ID         Task Name         Task Description         Task Type         Request Class         Task Priority         Building Name           No data to display.         •         •         •         •         • | Employee-Organization Report 🛿<br>Project Costing Audit Report 🙆<br>Work Order Audit Report 🛐 |
| 0 - Tasks Due This Week 🗃<br>69 - All Open Tasks 🗟<br>46 - Over-Budget Tasks 🖻                                      | My Trask History         □ ▼           ! Task ID         Task Name         Request ID         Request Class         Priority         Requested By         Building           No data to display.                                 | ■ Job Cost User Reports ■ Job Cost Summary and Detail Re                                      |
| 1 - Emergency Tasks 🖻<br>0 - Callback Tasks 🖻<br>0 - Poor Satisfaction Tasks 🖻<br>56 - Active Requests For My Ti    | My Organization's Active Tasks     Tasks On Hold For Parts                                                                                                                                                                       | O&M Reports  All Tasks by Resource  Daily Work Orders Report                                  |
| ▶ My Tasks<br>Create Task<br>Create Unavailable Time                                                                | Tasks on Hold for Resource     Locate     Locate: 219502     Add To Bookmarks      Print      Help                                                                                                                               | EVCUST and CHCUST Open Work<br>Campus Mapping 🗃<br>Notification History 🗈                     |
| All Tasks 💿                                                                                                         | Done x                                                                                                                                                                                                                           |                                                                                               |