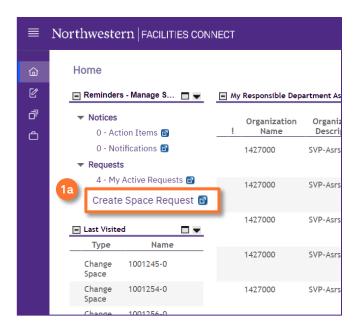

### **DIRECTIONS:**

For most Space Users, Request will appear on the Facilities Connect Home Screen.

1a Click on Create Space Request.

**Request Central** will appear within the **Requests Section**.

- 1a Ensure the toggle arrow is pointing down.
- 1b Click on Create Space Request.