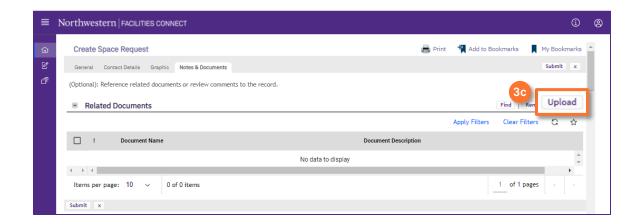

Request General tab:
  - 2a Select Request is for option: Me or Someone Else.
  - 2b If applicable, fill in the **Requested For** section; use the magnifying glass to search and select the requestee.
  - Fill in the **Request Details** section; use the magnifying glass or Select From Floor Plan button to search and select **Building**. (Floor and Room are optional)
  - Type a brief text Description of your request.





# **CREATE A SPACE REQUEST**

#### **DIRECTIONS:**

3

Additional options are available on the Notes & Documents tab:

### To add a Comment:

- 3a
  - Click on the Add button to input comment details.
- A new comment window will open in a new window. Complete and click the **Create** button.



### To upload a Document (Related Documents):

3c Click on the Upload button.





# **CREATE A SPACE REQUEST**

### **DIRECTIONS:**

- Continued. Upon clicking, a new Upload Utility window will open.
  - Either drag & drop the desired file(s) on Drop Files Here or click Select Multiple Files for Upload to add files.
  - 30 Uploaded files will appear as a list under the File Name header.
  - 3f Click on the Submit button to complete the upload.



To complete the  ${\bf Create\ Space\ Request:}$ 

Click on the **Submit** button (available at the top and bottom of the form).