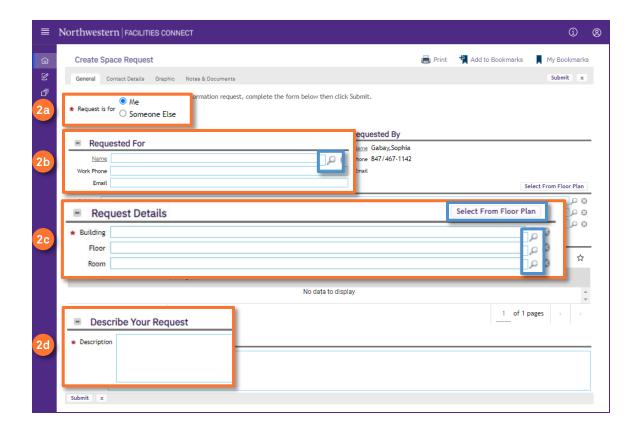

#### **DIRECTIONS:**

- On the Change Space Request General tab:
  - 2a Select Request is for option: Me or Someone Else.
  - 2b If applicable, fill in the **Requested For** section; use the magnifying glass to search and select the requestee.
  - Fill in the **Request Details** section; use the magnifying glass or Select From Floor Plan button to search and select **Building**. (Floor and Room are optional)
  - Type a brief text Description of your request.