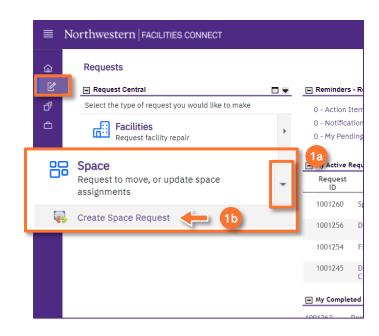

### **DIRECTIONS:**

For most Space Users, Request will appear on the Facilities Connect Home Screen.

1a Click on Create Space Request.

**Request Central** will appear within the **Requests Section**.

- 1a Ensure the toggle arrow is pointing down.
- 1b Click on Create Space Request.

Upon clicking, a new **Space Request** screen will open: