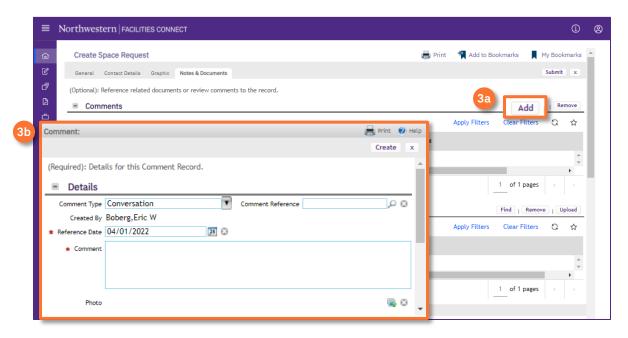

### To add a Comment:

- 3a
  - Click on the Add button to input comment details.
- A new comment window will open in a new window. Complete and click the **Create** button.