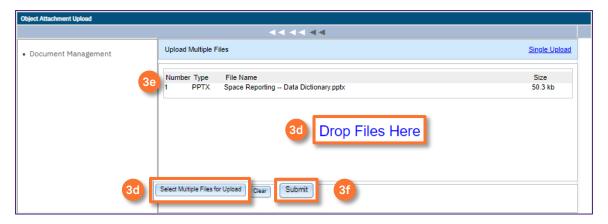

### **DIRECTIONS:**

- Continued. Upon clicking, a new Upload Utility window will open.
  - Either drag & drop the desired file(s) on Drop Files Here or click Select Multiple Files for Upload to add files.
  - 30 Uploaded files will appear as a list under the File Name header.
  - 3f Click on the Submit button to complete the upload.