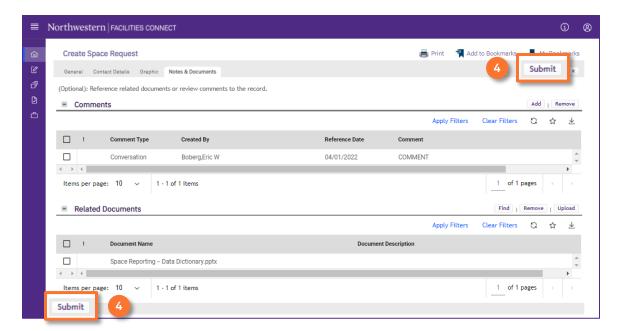

To complete the  ${\bf Create\ Space\ Request:}$ 

Click on the **Submit** button (available at the top and bottom of the form).