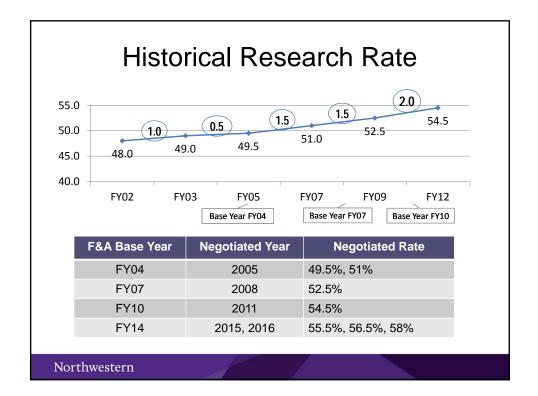

| FY14 F&A Proposal Negotiation                                                                                                                                                                                                                                                                                                                                                |               |                            |                                             |
|------------------------------------------------------------------------------------------------------------------------------------------------------------------------------------------------------------------------------------------------------------------------------------------------------------------------------------------------------------------------------|---------------|----------------------------|---------------------------------------------|
| <ul> <li>Proposal preparation – June, 2014 to February, 2015 (9 months)</li> <li>Proposal submitted – February, 2015</li> <li>Onsite space review - August of 2015</li> <li>Inquiries and reviews by government - May to October, 2015</li> <li>Negotiation concluded – May, 2016</li> <li>Multiyear rates negotiated for organized research (first in a decade):</li> </ul> |               |                            | - May to October, 2015                      |
|                                                                                                                                                                                                                                                                                                                                                                              | FY            | Organized Research<br>Rate | Increase from Last<br>Negotiated Rate, 54.5 |
|                                                                                                                                                                                                                                                                                                                                                                              | FY16          | 55.5                       | +1                                          |
|                                                                                                                                                                                                                                                                                                                                                                              | FY17          | 56.5                       | +2                                          |
|                                                                                                                                                                                                                                                                                                                                                                              | FY18 & Beyond | 58                         | +3.5                                        |
| Northwestern                                                                                                                                                                                                                                                                                                                                                                 |               |                            | 4                                           |