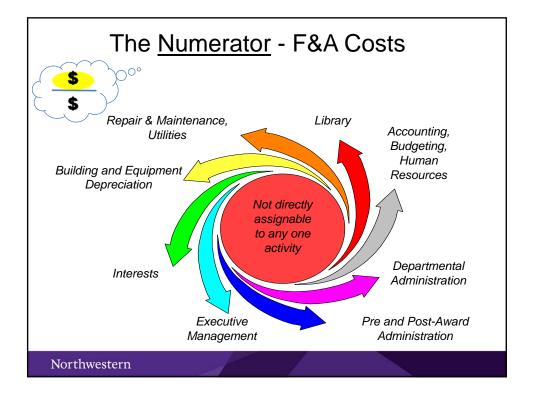

| FY14 F&A Proposal Negotiation                                                                                                                                                                                                                                                                                                                                                |               |                            |                                             |
|-------------------------------------------------------------------------------------------------------------------------------------------------------------------------------------------------------------------------------------------------------------------------------------------------------------------------------------------------