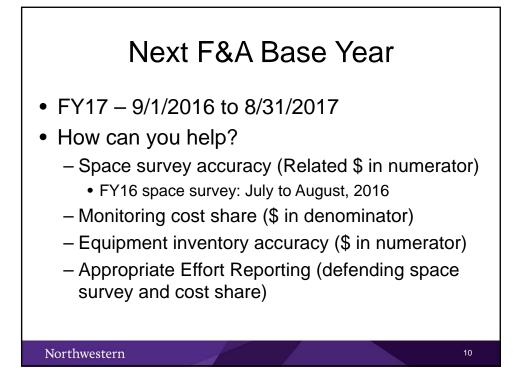

| FY14 F&A Proposal Negotiation                                                                                                                                                                                                                                                                                                                                                |               |                            |                                             |
|------------------------------------------------------------------------------------------------------------------------------------------------------------------------------------------------------------------------------------------------------------------------------------------------------------------------------------------------------------------------------|---------------|----------------------------|---------------------------------------------|
| <ul> <li>Proposal preparation – June, 2014 to February, 2015 (9 months)</li> <li>Proposal submitted – February, 2015</li> <li>Onsite space review - August of 2015</li> <li>Inquiries and reviews by government - May to October, 2015</li> <li>Negotiation concluded – May, 2016</li> <li>Multiyear rates negotiated for organized research (first in a decade):</li> </ul> |               |                            | - May to October, 2015                      |
|                                                                                                                                                                                                                                                                                                                                                                              | FY            | Organized Research<br>Rate | Increase from Last<br>Negotiated Rate, 54.5 |
|                                                                                                                                                                                                                                                                                                                                                                              | FY16          | 55.5                       | +1                                          |
|                                                                                                                                                                                                                                                                                                                                                                              | FY17          | 56.5                       | +2                                          |
|                                                                                                                                                                                                                                                                                                                                                                              | FY18 & Beyond | 58                         | +3.5                                        |
| Northwestern                                                                                                                                                                                                                                                                                                                                                                 |               |                            | 4                                           |