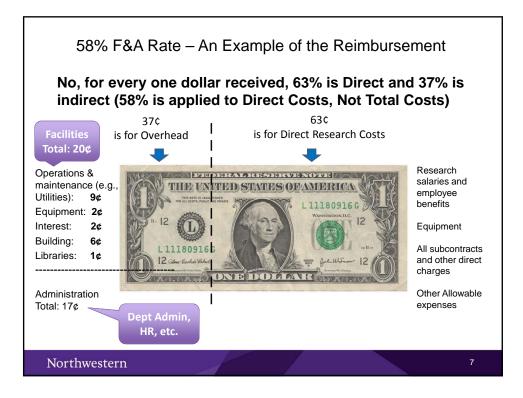

| FY18 & Beyond | 58                         | +3.5                                        |
| Northwestern                                                                                                                                                                                                                                                                                                                                                                 |               |                            | 4                                           |