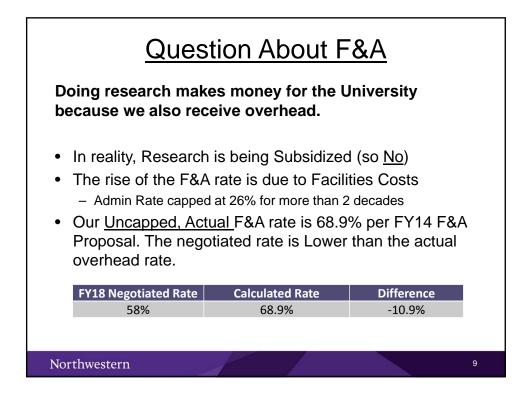

| FY14 F&A Proposal Negotiation                                                                                                                                                                                                                                                                                                                                                |               |                            |                                             |
|------------------------------------------------------------------------------------------------------------------------------------------------------------------------------------------------------------------------------------------------------------------------------------------------------------------------------------------------------------------------------|---------------|----------------------------|---------------------------------------------|
| <ul> <li>Proposal preparation – June, 2014 to February, 2015 (9 months)</li> <li>Proposal submitted – February, 2015</li> <li>Onsite space review - August of 2015</li> <li>Inquiries and reviews by government - May to October, 2015</li> <li>Negotiation concluded – May, 2016</li> <li>Multiyear rates negotiated for organized research (first in a decade):</li> </ul> |               |                            | - May to October, 2015                      |
|                                                                                                                                                                                                                                                                                                                                                                              | FY            | Organized Research<br>Rate | Increase from Last<br>Negotiated Rate, 54.5 |
|                                                                                                                                                                                                                                                                                                                                                                              | FY16          | 55.5                       | +1                                          |
|                                                                                                                                                                                                                                                                                                                                                                              | FY17          | 56.5                       | +2                                          |
|                                                                                                                                                                                                                                                                                                                                                                              | FY18 & Beyond | 58                         | +3.5                                        |
| Northwestern                                                                                                                                                                                                                                                                                                                                                                 |               |                            | 4                                           |