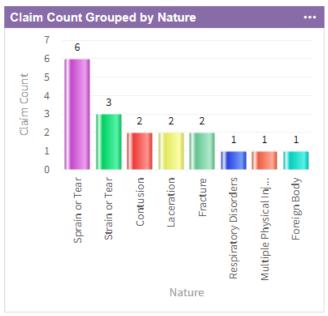

--------|---|------------|------------|-----------|------------|-----------------|------------|--|--|--|--|
|                 |                  |   |            |            |           |            |                 | Total      |  |  |  |  |
|                 |                  |   | First Aid  | Medical    | Lost Days | Total Lost | Restricted Days | Restricted |  |  |  |  |
| Total Injuries  | OSHA Recordable? |   | Only Cases | Only Cases | Cases     | Days       | Cases           | Days       |  |  |  |  |
| 1               | Yes              | 1 |            | 1          |           |            |                 |            |  |  |  |  |
|                 | No               | 0 |            |            |           |            |                 |            |  |  |  |  |