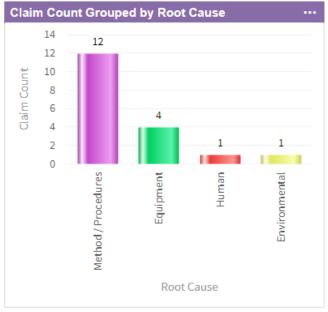

------------|---|------------|------------|-----------|------------|-----------------|------------|--|--|--|--|
|                 |                  |   |            |            |           |            |                 | Total      |  |  |  |  |
|                 |                  |   | First Aid  | Medical    | Lost Days | Total Lost | Restricted Days | Restricted |  |  |  |  |
| Total Injuries  | OSHA Recordable? |   | Only Cases | Only Cases | Cases     | Days       | Cases           | Days       |  |  |  |  |
| 1               | Yes              | 1 |            | 1          |           |            |                 |            |  |  |  |  |
|                 | No               | 0 |            |            |           |            |                 |            |  |  |  |  |