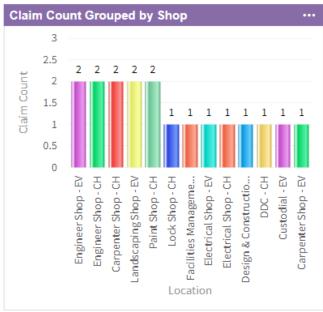

----------|---|------------|------------|-----------|------------|-----------------|------------|--|--|--|--|
|                 |                  |   |            |            |           |            |                 | Total      |  |  |  |  |
|                 |                  |   | First Aid  | Medical    | Lost Days | Total Lost | Restricted Days | Restricted |  |  |  |  |
| Total Injuries  | OSHA Recordable? |   | Only Cases | Only Cases | Cases     | Days       | Cases           | Days       |  |  |  |  |
| 1               | Yes              | 1 |            | 1          |           |            |                 |            |  |  |  |  |
|                 | No               | 0 |            |            |           |            |                 |            |  |  |  |  |