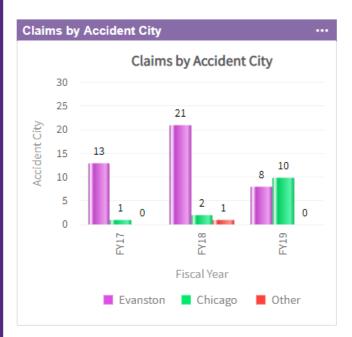

--------------|---|------------|------------|-----------|------------|-----------------|------------|--|--|--|--|
|                 |                  |   |            |            |           |            |                 | Total      |  |  |  |  |
|                 |                  |   | First Aid  | Medical    | Lost Days | Total Lost | Restricted Days | Restricted |  |  |  |  |
| Total Injuries  | OSHA Recordable? |   | Only Cases | Only Cases | Cases     | Days       | Cases           | Days       |  |  |  |  |
| 1               | Yes              | 1 |            | 1          |           |            |                 |            |  |  |  |  |
|                 | No               | 0 |            |            |           |            |                 |            |  |  |  |  |