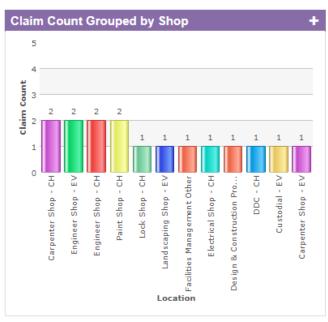

## FY2019 Facilities Incident Summary – April

|                   |                  |    | •          |            |           |            |                 |            |  |  |  |  |
|-------------------|------------------|----|------------|------------|-----------|------------|-----------------|------------|--|--|--|--|
| FY19 Summary Data |                  |    |            |            |           |            |                 |            |  |  |  |  |
|                   |                  |    |            |            |           |            |                 | Total      |  |  |  |  |
|                   |                  |    | First Aid  | Medical    | Lost Days | Total Lost | Restricted Days | Restricted |  |  |  |  |
| Total Injuries    | OSHA Recordable? |    | Only Cases | Only Cases | Cases     | Days       | Cases           | Days       |  |  |  |  |
| 16                | Yes              | 12 |            | 1          | 7         | 103        | 4               | 133        |  |  |  |  |
|                   | No               | 4  | 4          |            |           |            |                 |            |  |  |  |  |
| April 2019 Data   |                  |    |            |            |           |            |                 |            |  |  |  |  |
|                   |                  |    |            |            |           |            |                 |            |  |  |  |  |

| April 2019 Data |                  |   |            |            |           |            |                 |            |  |  |  |  |
|-----------------|------------------|---|------------|------------|-----------|------------|-----------------|------------|--|--|--|--|
|                 |                  |   |            |            |           |            |                 | Total      |  |  |  |  |
|                 |                  |   | First Aid  | Medical    | Lost Days | Total Lost | Restricted Days | Restricted |  |  |  |  |
| Total Injuries  | OSHA Recordable? |   | Only Cases | Only Cases | Cases     | Days       | Cases           | Days       |  |  |  |  |
|                 | Yes              | 1 |            |            | 1         | 5          |                 |            |  |  |  |  |
|                 | No               | 0 |            |            |           |            |                 |            |  |  |  |  |