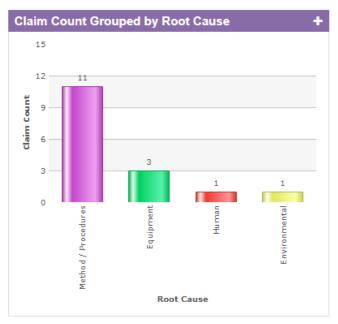

## FY2019 Facilities Incident Summary – April

|                   |                  |    | •          |            |           |            |                 |            |  |  |  |  |
|-------------------|------------------|----|------------|------------|-----------|------------|-----------------|------------|--|--|--|--|
| FY19 Summary Data |                  |    |            |            |           |            |                 |            |  |  |  |  |
|                   |                  |    |            |            |           |            |                 | Total      |  |  |  |  |
|                   |                  |    | First Aid  | Medical    | Lost Days | Total Lost | Restricted Days | Restricted |  |  |  |  |
| Total Injuries    | OSHA Recordable? |    | Only Cases | Only Cases | Cases     | Days       | Cases           | Days       |  |  |  |  |
| 16                | Yes              | 12 |            | 1          | 7         | 103        | 4               | 133        |  |  |  |  |
|                   | No               | 4  | 4          |            |           |            |                 |            |  |  |  |  |
| April 2019 Data   |                  |    |            |            |           |            |                 |            |  |  |  |  |
|                   |                  |    |            |            |           |            |                 |            |  |  |  |  |

| April 2019 Data |                  |   |            |            |           |            |                 |            |  |  |  |  |
|-----------------|------------------|---|------------|------------|-----------|------------|-----------------|------------|--|--|--|--|
|                 |                  |   |            |            |           |            |                 | Total      |  |  |  |  |
|                 |                  |   | First Aid  | Medical    | Lost Days | Total Lost | Restricted Days | Restricted |  |  |  |  |
| Total Injuries  | OSHA Recordable? |   | Only Cases | Only Cases | Cases     | Days       | Cases           | Days       |  |  |  |  |
|                 | Yes              | 1 |            |            | 1         | 5          |                 |            |  |  |  |  |
|                 | No               | 0 |            |            |           |            |                 |            |  |  |  |  |