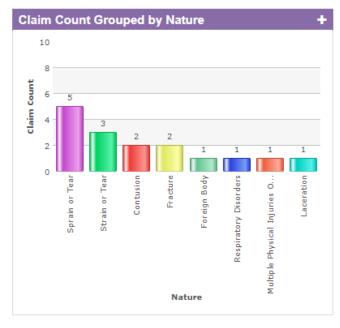

## FY2019 Facilities Incident Summary – April

|                   |                  |    | •          |            |           |            |                 |            |  |  |  |  |
|-------------------|------------------|----|------------|------------|-----------|------------|-----------------|------------|--|--|--|--|
| FY19 Summary Data |                  |    |            |            |           |            |                 |            |  |  |  |  |
|                   |                  |    |            |            |           |            |                 | Total      |  |  |  |  |
|                   |                  |    | First Aid  | Medical    | Lost Days | Total Lost | Restricted Days | Restricted |  |  |  |  |
| Total Injuries    | OSHA Recordable? |    | Only Cases | Only Cases | Cases     | Days       | Cases           | Days       |  |  |  |  |
| 16                | Yes              | 12 |            | 1          | 7         | 103        | 4               | 133        |  |  |  |  |
|                   | No               | 4  | 4          |            |           |            |                 |            |  |  |  |  |
| April 2019 Data   |                  |    |            |            |           |            |                 |            |  |  |  |  |
|                   |                  |    |            |            |           |            |                 |            |  |  |  |  |

| April 2019 Data |                  |   |            |            |           |            |                 |            |  |  |  |  |
|-----------------|------------------|---|------------|------------|-----------|------------|-----------------|------------|--|--|--|--|
|                 |                  |   |            |            |           |            |                 | Total      |  |  |  |  |
|                 |                  |   | First Aid  | Medical    | Lost Days | Total Lost | Restricted Days | Restricted |  |  |  |  |
| Total Injuries  | OSHA Recordable? |   | Only Cases | Only Cases | Cases     | Days       | Cases           | Days       |  |  |  |  |
|                 | Yes              | 1 |            |            | 1         | 5          |                 |            |  |  |  |  |
|                 | No               | 0 |            |            |           |            |                 |            |  |  |  |  |