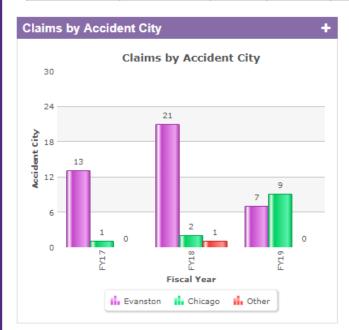

## FY2019 Facilities Incident Summary – April

|                   |                  |    | •          |            |           |            |                 |            |  |  |  |  |
|-------------------|------------------|----|------------|------------|-----------|------------|-----------------|------------|--|--|--|--|
| FY19 Summary Data |                  |    |            |            |           |            |                 |            |  |  |  |  |
|                   |                  |    |            |            |           |            |                 | Total      |  |  |  |  |
|                   |                  |    | First Aid  | Medical    | Lost Days | Total Lost | Restricted Days | Restricted |  |  |  |  |
| Total Injuries    | OSHA Recordable? |    | Only Cases | Only Cases | Cases     | Days       | Cases           | Days       |  |  |  |  |
| 16                | Yes              | 12 |            | 1          | 7         | 103        | 4               | 133        |  |  |  |  |
|                   | No               | 4  | 4          |            |           |            |                 |            |  |  |  |  |
| April 2019 Data   |                  |    |            |            |           |            |                 |            |  |  |  |  |
|                   |                  |    |            |            |           |            |                 |            |  |  |  |  |

| April 2019 Data |                  |   |            |            |           |            |                 |            |  |  |  |  |
|-----------------|------------------|---|------------|------------|-----------|------------|-----------------|------------|--|--|--|--|
|                 |                  |   |            |            |           |            |                 | Total      |  |  |  |  |
|                 |                  |   | First Aid  | Medical    | Lost Days | Total Lost | Restricted Days | Restricted |  |  |  |  |
| Total Injuries  | OSHA Recordable? |   | Only Cases | Only Cases | Cases     | Days       | Cases           | Days       |  |  |  |  |
|                 | Yes              | 1 |            |            | 1         | 5          |                 |            |  |  |  |  |
|                 | No               | 0 |            |            |           |            |                 |            |  |  |  |  |