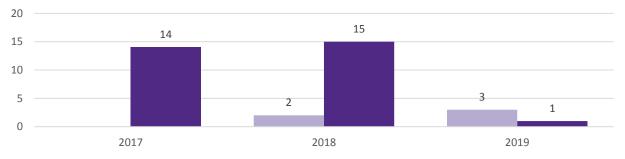

ordable?         | No  | 0 |              |           |            |                        |                              |
| FY19 Summary Data   |     |   |              |           |            |                        |                              |
|                     |     |   | Medical Only | Lost Days | Total Lost | <b>Restricted Days</b> |                              |
|                     |     |   | Cases        | Cases     | Days       | Cases                  | <b>Total Restricted Days</b> |
| OSHA                | Yes | 4 | 0            | 1         | 6          | 3                      | 30                           |
| Recordable?         | No  | 0 |              |           |            |                        |                              |

## Incidents by Campus