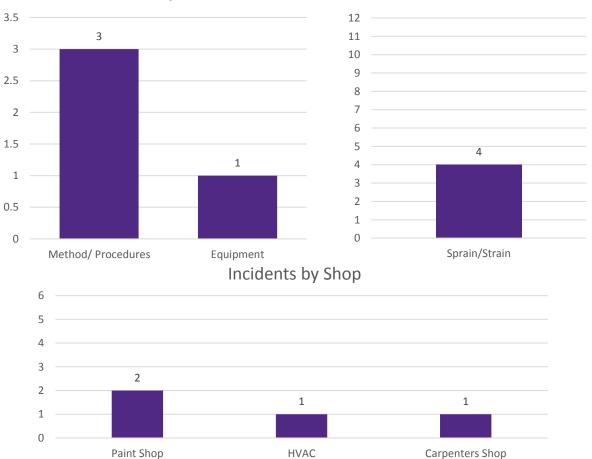

## FY2019 Facilities Management Incident Summary - September

Incidents by Cause

| September 2018 Data |     |   |              |           |            |                        |                              |
|---------------------|-----|---|--------------|-----------|------------|------------------------|------------------------------|
|                     |     |   | Medical Only | Lost Days | Total Lost | <b>Restricted Days</b> |                              |
|                     |     |   | Cases        | Cases     | Days       | Cases                  | <b>Total Restricted Days</b> |
| OSHA                | Yes | 4 | 0            | 1         | 6          | 3                      | 30                           |
| Recordable?         | No  | 0 |              |           |            |                        |                              |
| FY19 Summary Data   |     |   |              |           |            |                        |                              |
|                     |     |   | Medical Only | Lost Days | Total Lost | <b>Restricted Days</b> |                              |
|                     |     |   | Cases        | Cases     | Days       | Cases                  | <b>Total Restricted Days</b> |
| OSHA                | Yes | 4 | 0            | 1         | 6          | 3                      | 30                           |
| Recordable?         | No  | 0 |              |           |            |                        |                              |