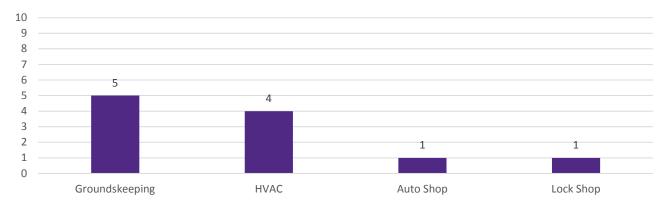

|     |   | Only    | Lost Days | Days       |  |  |  |  |
| OSHA            | Yes | 1 |         | 1         |            |  |  |  |  |
| Recordable?     | Nο  |   |         |           |            |  |  |  |  |

| FY18 Summary Data |     |   |         |           |            |  |  |  |
|-------------------|-----|---|---------|-----------|------------|--|--|--|
|                   |     |   | Medical |           | Restricted |  |  |  |
|                   |     |   | Only    | Lost Days | Days       |  |  |  |
| OSHA              | Yes | 8 | 7       | 1         |            |  |  |  |
| Recordable?       | No  | 3 | 3       |           |            |  |  |  |

### Total Incidents by Fiscal Year



#### Incidents by Cause



#### Incidents by Type



## Incidents by Shop