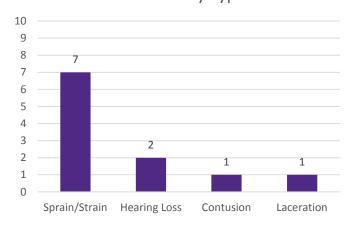

tricted |  |  |  |  |
|                 |     |   | Only    | Lost Days | Days       |  |  |  |  |
| OSHA            | Yes | 1 |         | 1         |            |  |  |  |  |
| Recordable?     | Nο  |   |         |           |            |  |  |  |  |

| FY18 Summary Data |     |   |         |           |            |  |  |  |
|-------------------|-----|---|---------|-----------|------------|--|--|--|
|                   |     |   | Medical |           | Restricted |  |  |  |
|                   |     |   | Only    | Lost Days | Days       |  |  |  |
| OSHA              | Yes | 8 | 7       | 1         |            |  |  |  |
| Recordable?       | No  | 3 | 3       |           |            |  |  |  |

### Total Incidents by Fiscal Year



#### Incidents by Cause



#### Incidents by Type



## Incidents by Shop