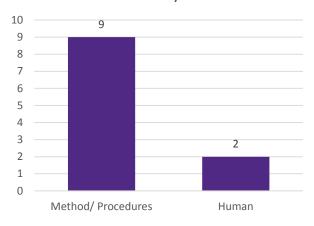

Medical |           | Restricted |  |  |  |  |
|                 |     |   | Only    | Lost Days | Days       |  |  |  |  |
| OSHA            | Yes | 1 |         | 1         |            |  |  |  |  |
| Recordable?     | Nο  |   |         |           |            |  |  |  |  |

| FY18 Summary Data |     |   |         |           |            |  |  |  |
|-------------------|-----|---|---------|-----------|------------|--|--|--|
|                   |     |   | Medical |           | Restricted |  |  |  |
|                   |     |   | Only    | Lost Days | Days       |  |  |  |
| OSHA              | Yes | 8 | 7       | 1         |            |  |  |  |
| Recordable?       | No  | 3 | 3       |           |            |  |  |  |

### Total Incidents by Fiscal Year



#### Incidents by Cause



#### Incidents by Type



## Incidents by Shop