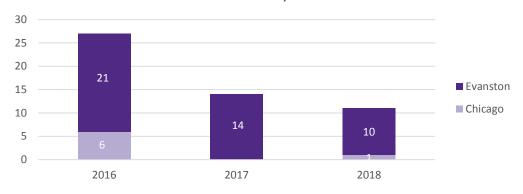

|     |   | Medical |           | Restricted |  |  |  |  |
|                 |     |   | Only    | Lost Days | Days       |  |  |  |  |
| OSHA            | Yes | 1 |         | 1         |            |  |  |  |  |
| Recordable?     | Nο  |   |         |           |            |  |  |  |  |

| FY18 Summary Data |     |   |         |           |            |  |  |  |
|-------------------|-----|---|---------|-----------|------------|--|--|--|
|                   |     |   | Medical |           | Restricted |  |  |  |
|                   |     |   | Only    | Lost Days | Days       |  |  |  |
| OSHA              | Yes | 8 | 7       | 1         |            |  |  |  |
| Recordable?       | No  | 3 | 3       |           |            |  |  |  |

### Total Incidents by Fiscal Year



#### Incidents by Cause



#### Incidents by Type



## Incidents by Shop