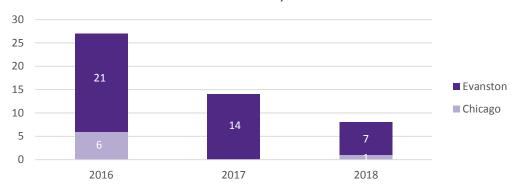

|     |   | Medical |           | Restricted |  |  |  |  |
|                   |     |   | Only    | Lost Days | Days       |  |  |  |  |
| OSHA              | Yes | 1 | 1       |           |            |  |  |  |  |
| Recordable?       | Nο  |   |         |           |            |  |  |  |  |

| FY18 Summary Data |     |   |         |           |            |  |  |  |
|-------------------|-----|---|---------|-----------|------------|--|--|--|
|                   |     |   | Medical |           | Restricted |  |  |  |
|                   |     |   | Only    | Lost Days | Days       |  |  |  |
| OSHA              | Yes | 5 | 5       |           |            |  |  |  |
| Recordable?       | No  | 3 | 3       |           |            |  |  |  |

## Total Incidents by Fiscal Year



### Incidents by Cause

# 7 6 6 5 4 2 2 1 0 Method/ Procedures Human

## Incidents by Type



## Incidents by Shop