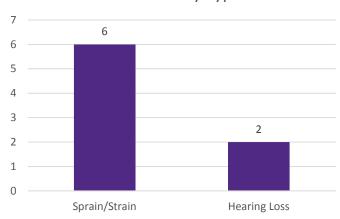

|   | Only    | Lost Days | Days       |  |  |  |  |
| OSHA              | Yes | 1 | 1       |           |            |  |  |  |  |
| Recordable?       | Nο  |   |         |           |            |  |  |  |  |

| FY18 Summary Data |     |   |         |           |            |  |  |  |
|-------------------|-----|---|---------|-----------|------------|--|--|--|
|                   |     |   | Medical |           | Restricted |  |  |  |
|                   |     |   | Only    | Lost Days | Days       |  |  |  |
| OSHA              | Yes | 5 | 5       |           |            |  |  |  |
| Recordable?       | No  | 3 | 3       |           |            |  |  |  |

## Total Incidents by Fiscal Year



### Incidents by Cause

# 7 6 6 5 4 2 2 1 0 Method/ Procedures Human

## Incidents by Type



## Incidents by Shop