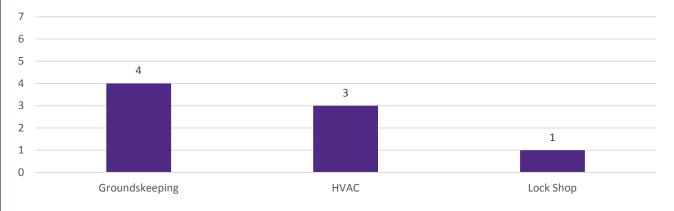

ays | Days       |  |  |  |  |
| OSHA              | Yes | 1 | 1       |           |            |  |  |  |  |
| Recordable?       | Nο  |   |         |           |            |  |  |  |  |

| FY18 Summary Data |     |   |         |           |            |  |  |  |
|-------------------|-----|---|---------|-----------|------------|--|--|--|
|                   |     |   | Medical |           | Restricted |  |  |  |
|                   |     |   | Only    | Lost Days | Days       |  |  |  |
| OSHA              | Yes | 5 | 5       |           |            |  |  |  |
| Recordable?       | No  | 3 | 3       |           |            |  |  |  |

## Total Incidents by Fiscal Year



### Incidents by Cause

# 7 6 6 5 4 2 2 1 0 Method/ Procedures Human

## Incidents by Type



## Incidents by Shop