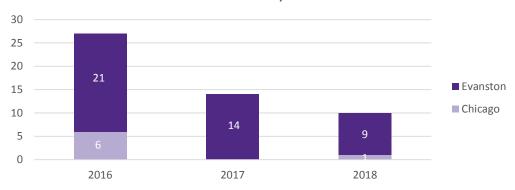

|     |   | Medical |           | Restricted |  |  |  |  |
|                    |     |   | Only    | Lost Days | Days       |  |  |  |  |
| OSHA               | Yes | 2 | 2       |           |            |  |  |  |  |
| Recordable?        | No  |   |         |           |            |  |  |  |  |

| FY18 Summary Data |     |   |         |           |            |  |  |  |
|-------------------|-----|---|---------|-----------|------------|--|--|--|
|                   |     |   | Medical |           | Restricted |  |  |  |
|                   |     |   | Only    | Lost Days | Days       |  |  |  |
| OSHA              | Yes | 7 | 7       |           |            |  |  |  |
| Recordable?       | No  | 3 | 3       |           |            |  |  |  |

## Total Incidents by Fiscal Year



### Incidents by Cause

# 10 9 8 8 7 6 5 4 3 2 1 0 Method/ Procedures Human

## Incidents by Type



## Incidents by Shop