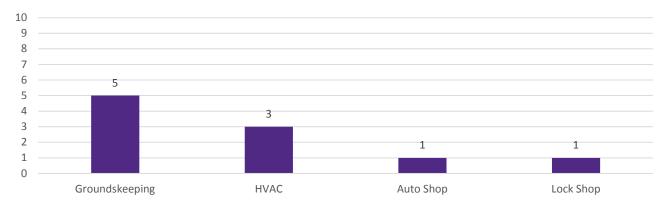

s       |  |  |  |  |
| OSHA               | Yes | 2 | 2       |           |            |  |  |  |  |
| Recordable?        | No  |   |         |           |            |  |  |  |  |

| FY18 Summary Data |     |   |         |           |            |  |  |  |
|-------------------|-----|---|---------|-----------|------------|--|--|--|
|                   |     |   | Medical |           | Restricted |  |  |  |
|                   |     |   | Only    | Lost Days | Days       |  |  |  |
| OSHA              | Yes | 7 | 7       |           |            |  |  |  |
| Recordable?       | No  | 3 | 3       |           |            |  |  |  |

## Total Incidents by Fiscal Year



### Incidents by Cause

# 10 9 8 8 7 6 5 4 3 2 1 0 Method/ Procedures Human

## Incidents by Type



## Incidents by Shop