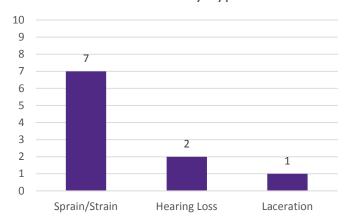

nly    | Lost Days | Days       |  |  |  |  |
| OSHA               | Yes | 2 | 2       |           |            |  |  |  |  |
| Recordable?        | No  |   |         |           |            |  |  |  |  |

| FY18 Summary Data |     |   |         |           |            |  |  |  |
|-------------------|-----|---|---------|-----------|------------|--|--|--|
|                   |     |   | Medical |           | Restricted |  |  |  |
|                   |     |   | Only    | Lost Days | Days       |  |  |  |
| OSHA              | Yes | 7 | 7       |           |            |  |  |  |
| Recordable?       | No  | 3 | 3       |           |            |  |  |  |

## Total Incidents by Fiscal Year



### Incidents by Cause

# 10 9 8 8 7 6 5 4 3 2 1 0 Method/ Procedures Human

## Incidents by Type



## Incidents by Shop