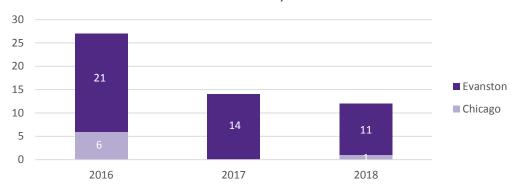

|     |   | Medical |           | Restricted |  |  |  |  |
|                 |     |   | Only    | Lost Days | Days       |  |  |  |  |
| OSHA            | Yes | 1 |         | 1         |            |  |  |  |  |
| Recordable?     | No  |   |         |           |            |  |  |  |  |

| FY18 Summary Data |     |   |         |           |            |  |  |  |
|-------------------|-----|---|---------|-----------|------------|--|--|--|
|                   |     |   | Medical |           | Restricted |  |  |  |
|                   |     |   | Only    | Lost Days | Days       |  |  |  |
| OSHA              | Yes | 9 | 7       | 2         |            |  |  |  |
| Recordable?       | No  | 3 | 3       |           |            |  |  |  |

## Total Incidents by Fiscal Year



### Incidents by Cause

# 9 8 7 6 5 4 3 3 2 1 0 Method/ Procedures Human

## Incidents by Type



## Incidents by Shop