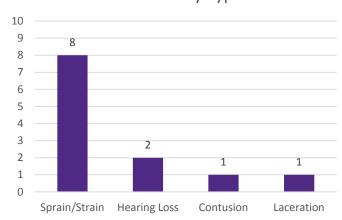

|   | Only    | Lost Days | Days       |  |  |  |  |
| OSHA            | Yes | 1 |         | 1         |            |  |  |  |  |
| Recordable?     | No  |   |         |           |            |  |  |  |  |

| FY18 Summary Data |     |   |         |           |            |  |  |  |
|-------------------|-----|---|---------|-----------|------------|--|--|--|
|                   |     |   | Medical |           | Restricted |  |  |  |
|                   |     |   | Only    | Lost Days | Days       |  |  |  |
| OSHA              | Yes | 9 | 7       | 2         |            |  |  |  |
| Recordable?       | No  | 3 | 3       |           |            |  |  |  |

## Total Incidents by Fiscal Year



### Incidents by Cause

# 9 8 7 6 5 4 3 3 2 1 0 Method/ Procedures Human

## Incidents by Type



## Incidents by Shop