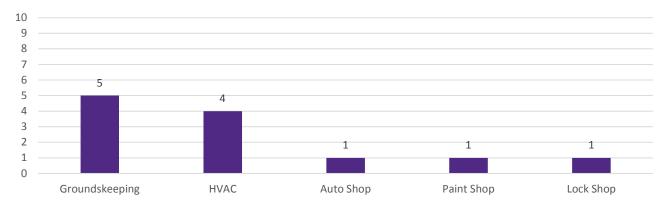

ays | Days       |  |  |  |  |
| OSHA            | Yes | 1 |         | 1         |            |  |  |  |  |
| Recordable?     | No  |   |         |           |            |  |  |  |  |

| FY18 Summary Data |     |   |         |           |            |  |  |  |
|-------------------|-----|---|---------|-----------|------------|--|--|--|
|                   |     |   | Medical |           | Restricted |  |  |  |
|                   |     |   | Only    | Lost Days | Days       |  |  |  |
| OSHA              | Yes | 9 | 7       | 2         |            |  |  |  |
| Recordable?       | No  | 3 | 3       |           |            |  |  |  |

## Total Incidents by Fiscal Year



### Incidents by Cause

# 9 8 7 6 5 4 3 3 2 1 0 Method/ Procedures Human

## Incidents by Type



## Incidents by Shop