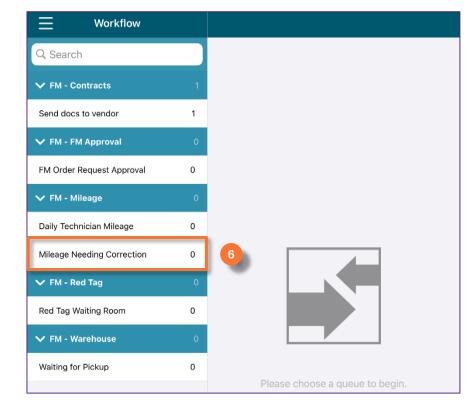

t.



The FM-Mileage form will open:

- 4a Edit any fields that need to be updated.
- Confirm the **Total mileage for this day** section. This will auto-calculate based on the individual entries added.
- Once you are ready to submit the form, you must check the Mileage complete box BEFORE you save/submit.
- After the form has been completed, tab on Submit to save the form and re-submit to your Supervisor.





2.0

## ON BASE: HOW TO EDIT A MILEAGE ENTRY

#### **DIRECTIONS:**

- In the case where a Mileage entry is rejected by a Supervisor, the Technician must resubmit the entry.
  - Tap on the **menu** button (hamburger menu) in the upper left corner of the window.
  - From the drop down menu, tap on Workflow.



From the list of Workflows:

Tap on the Mileage Needing Correction option.





2.0

## ON BASE: HOW TO EDIT A MILEAGE ENTRY

#### **DIRECTIONS:**

- 7 The Mileage Needing Correction Workflow list will populate on the right pane:
  - 7 Tap on the mileage entry you want to edit.



The FM-Mileage form will open:

- 8a Edit any fields that need to be updated.
- Confirm the **Total mileage for this day** section. This will auto-calculate based on the individual entries added.
- After you have edited the form, confirm the Mileage complete box is checked.
- 8d DO NOT CLICK SUBMIT





20

## ON BASE: HOW TO EDIT A MILEAGE ENTRY

### **DIRECTIONS:**

- To re-submit the Mileage Form after correcting it,
  - Tap on the **Checkbox** icon at the top right hand corner of the Mileage entry form.



10 A Tasks popup window will open,

10 Tap on the Resubmit for approval option