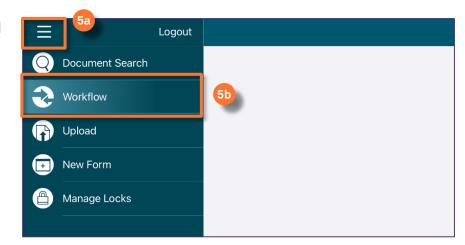

### **DIRECTIONS:**

- From the main OnBase dashboard:
  - Tap on the **menu** button (hamburger menu) in the upper left corner of the window.
  - From the drop down menu, tap on Workflow.

From the list of Workflows:

#### **DIRECTIONS:**

- In the case where a Mileage entry is rejected by a Supervisor, the Technician must resubmit the entry.
  - Tap on the **menu** button (hamburger menu) in the upper left corner of the window.
  - From the drop down menu, tap on Workflow.