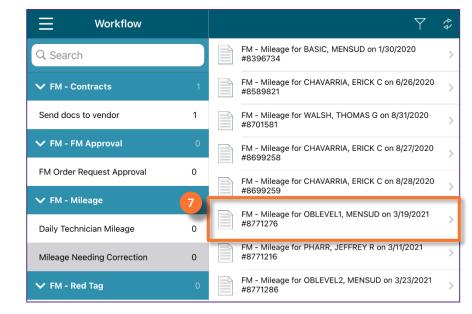

#### **DIRECTIONS:**

- 7 The Mileage Needing Correction Workflow list will populate on the right pane:
  - 7 Tap on the mileage entry you want to edit.

The FM-Mileage form will open:

- 8a Edit any fields that need to be updated.
- Confirm the **Total mileage for this day** section. This will auto-calculate based on the individual entries added.
- After you have edited the form, confirm the Mileage complete box is checked.
- 8d DO NOT CLICK SUBMIT