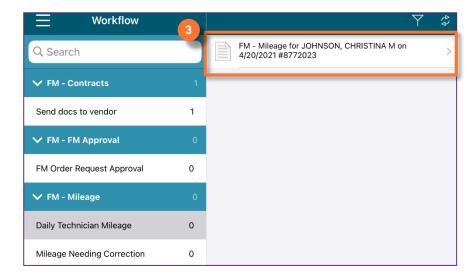

### **DIRECTIONS:**

- The Daily Technician Mileage Workflow list will populate on the right pane:
  - 3 Tap on the mileage entry you want to edit.

The FM-Mileage form will open:

- 4a Edit any fields that need to be updated.
- Confirm the **Total mileage for this day** section. This will auto-calculate based on the individual entries added.
- Once you are ready to submit the form, you must check the Mileage complete box BEFORE you save/submit.
- After the form has been completed, tab on Submit to save the form and re-submit to your Supervisor.