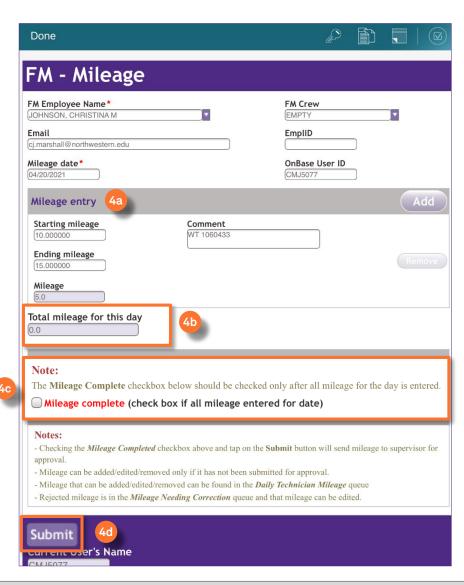

### **DIRECTIONS:**

- The Daily Technician Mileage Workflow list will populate on the right pane:
  - 3 Tap on the mileage entry you want to edit.

The FM-Mileage form will open:

- 4a Edit any fields that need to be updated.
- Confirm the **Total mileage for this day** section. This will auto-calculate based on the individual entries added.
- Once you are ready to submit the form, you must check the Mileage complete box BEFORE you save/submit.
- After the form has been completed, tab on Submit to save the form and re-submit to your Supervisor.