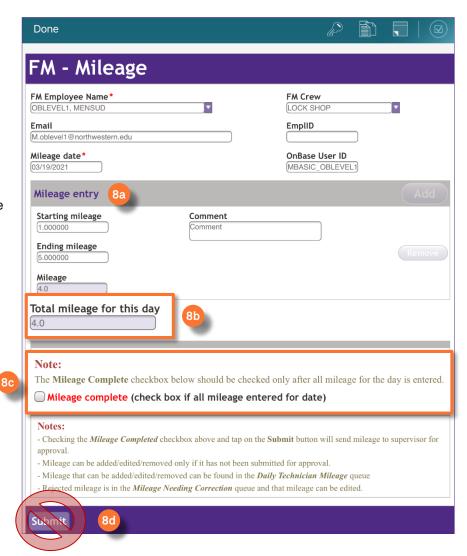

#### **DIRECTIONS:**

- 7 The Mileage Needing Correction Workflow list will populate on the right pane:
  - 7 Tap on the mileage entry you want to edit.

The FM-Mileage form will open:

- 8a Edit any fields that need to be updated.
- Confirm the **Total mileage for this day** section. This will auto-calculate based on the individual entries added.
- After you have edited the form, confirm the Mileage complete box is checked.
- 8d DO NOT CLICK SUBMIT