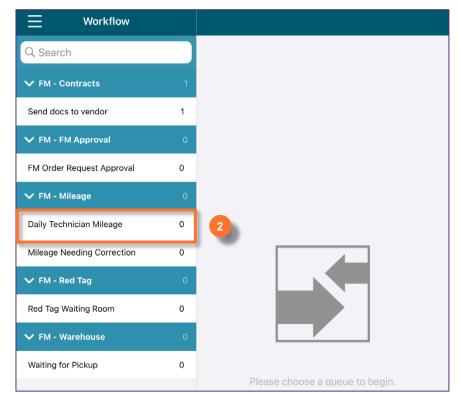

2 Tap on the Daily Technician Mileage option.

 $^{\circ}$ 

### **DIRECTIONS:**

- The Daily Technician Mileage Workflow list will populate on the right pane:
  - 3 Tap on the mileage entry you want to edit.

The FM-Mileage form will open:

- 4a Edit any fields that need to be updated.
- Confirm the **Total mileage for this day** section. This will auto-calculate based on the individual entries added.
- Once you are ready to submit the form, you must check the Mileage complete box BEFORE you save/submit.
- After the form has been completed, tab on Submit to save the form and re-submit to your Supervisor.