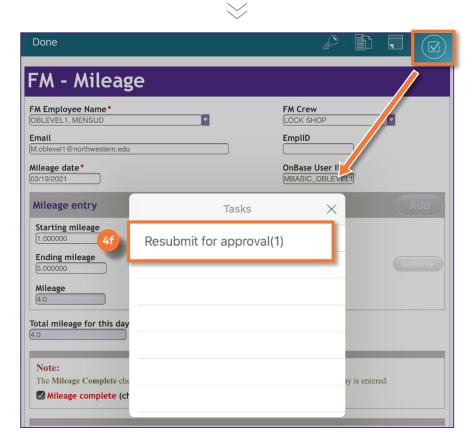

### **DIRECTIONS:**

- To re-submit the Mileage Form after correcting it,
  - Tap on the **Checkbox** icon at the top right hand corner of the Mileage entry form.

10 A Tasks popup window will open,

10 Tap on the Resubmit for approval option.