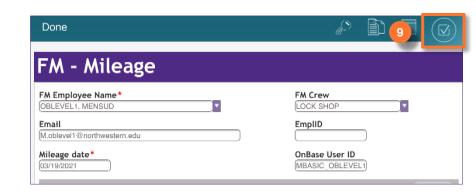

### **DIRECTIONS:**

- The Daily Technician Mileage Workflow list will populate on the right pane:
  - 3 Tap on the mileage entry you want to edit.

The FM-Mileage form will open:

- 4a Edit any fields that need to be updated.
- Confirm the **Total mileage for this day** section. This will auto-calculate based on the individual entries added.
- Once you are ready to submit the form, you must check the Mileage complete box BEFORE you save/submit.
- After the form has been completed, tab on Submit to save the form and re-submit to your Supervisor.