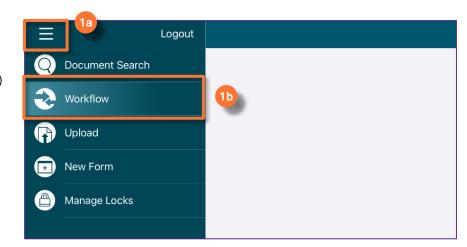

### **DIRECTIONS:**

- From the main OnBase dashboard:
  - Tap on the **menu** button (hamburger menu) in the upper left corner of the window.
  - From the drop down menu, tap on Workflow.

From the list of Workflows:

2 Tap on the Daily Technician Mileage option.

 $^{\circ}$ 