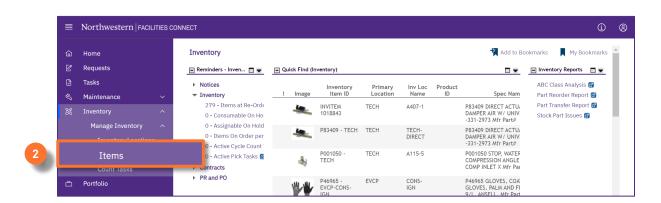

## From the Manage Inventory drop-down menu:

## Click on Items.

WAREHOUSE & INVENTORY