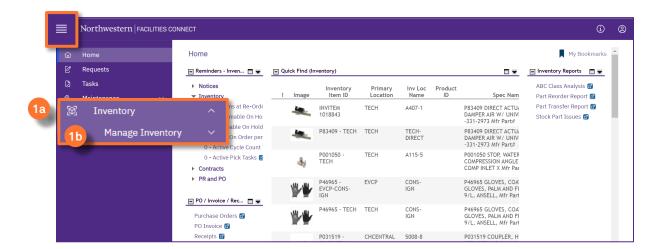

#### **DIRECTIONS:**

Click on the Inventory section drop-down arrow.

1b Click on the Manage Inventory section drop-down arrow.

2

## From the Manage Inventory drop-down menu:

## Click on Items.

WAREHOUSE & INVENTORY